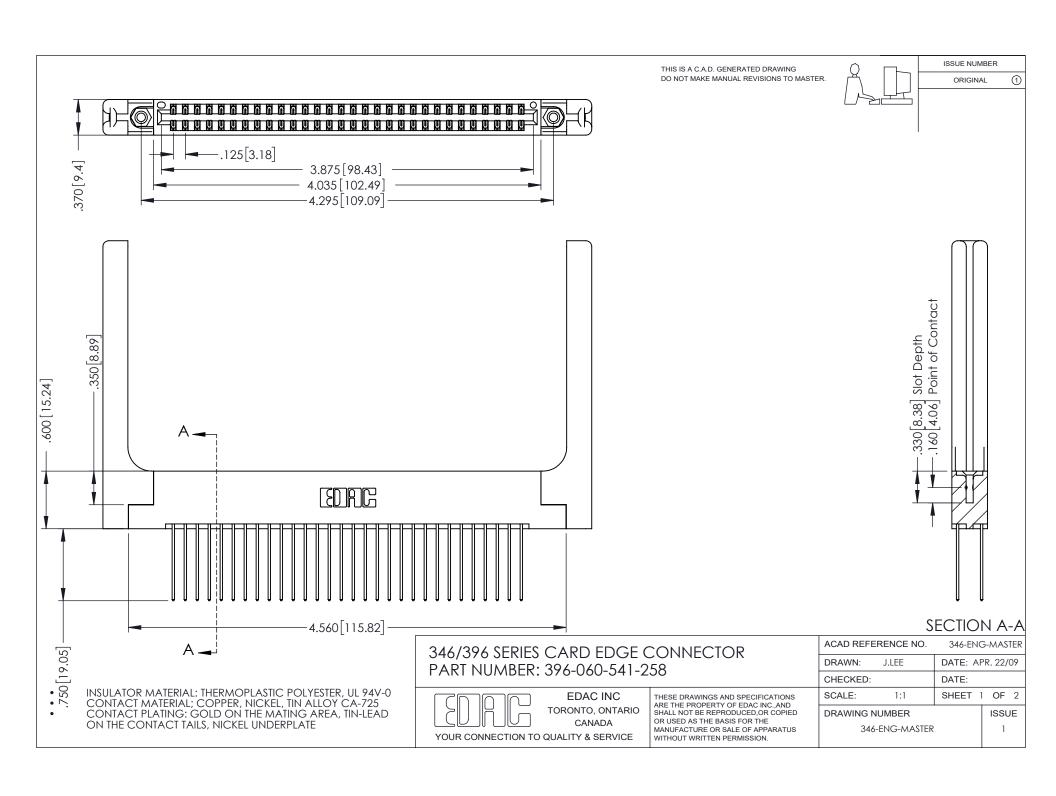

ISSUE NUMBER ORIGINAL

1

**Contact Code 555** 

**Contact Code 556** 

INSULATOR MATERIAL: THERMOPLASTIC POLYESTER, UL 94V-0 CONTACT MATERIAL; COPPER, NICKEL, TIN ALLOY CA-725 CONTACT PLATING: GOLD ON THE MATING AREA, TIN-LEAD

ON THE CONTACT TAILS, NICKEL UNDERPLATE

## 346/396 SERIES CARD EDGE CONNECTOR CONTACT CODE 555,556,558,559,560 DIMENSIONS

YOUR CONNECTION TO QUALITY & SERVICE

**EDAC INC** TORONTO, ONTARIO CANADA

THESE DRAWINGS AND SPECIFICATIONS ARE THE PROPERTY OF EDAC INC.,AND SHALL NOT BE REPRODUCED, OR COPIED OR USED AS THE BASIS FOR THE MANUFACTURE OR SALE OF APPARATUS WITHOUT WRITTEN PERMISSION.

|   | ACAD REFERENCE NO. | 346-ENG-MASTER   |
|---|--------------------|------------------|
|   | DRAWN: J.LEE       | DATE: APR. 22/09 |
| ) | CHECKED:           | DATE:            |
|   | SCALE: 1:1         | SHEET 2 OF 2     |
|   | DRAWING NUMBER     | ISSUE            |
|   | 346-ENG-MASTER     |                  |