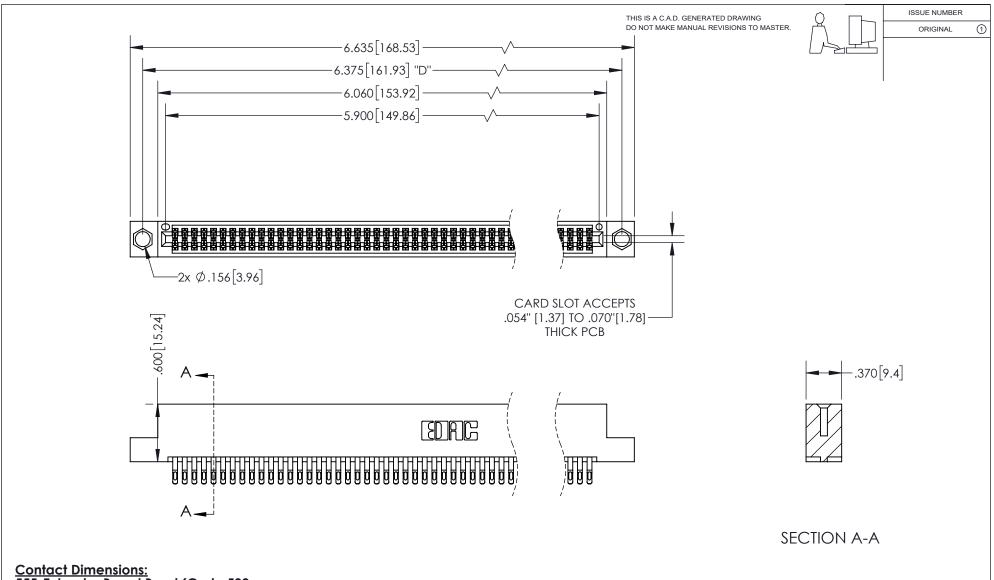

<u>Contact Dimensions:</u> 555-Extender Board Bend (Code 500 Contacts) See Sheet 2 for Contact Code 555, 556, 558, 559, 560 Dimensions

INSULATOR MATERIAL: THERMOPLASTIC PBT, UL 94V-0 CONTACT MATERIAL; COPPER TIN ALLOY
CONTACT PLATING: GOLD ON THE MATING AREA, TIN PLATING
ON THE CONTACT TAILS, NICKEL UNDERPLATE

## 345/395 SERIES CARD EDGE CONNECTOR PART NUMBER: 395-116-555-204

YOUR CONNECTION TO QUALITY & SERVICE

**EDAC INC** TORONTO, ONTARIO CANADA

THESE DRAWINGS AND SPECIFICATIONS ARE THE PROPERTY OF EDAC INC., AND SHALL NOT BE REPRODUCED, OR COPIED OR USED AS THE BASIS FOR THE MANUFACTURE OR SALE OF APPARATUS WITHOUT WRITTEN PERMISSION.

| ACAD REFERENCE NO.  | 345-ENG-MASTER  |
|---------------------|-----------------|
| DRAWN: R.STA.MONICA | DATEMAY.16/2017 |
| CHECKED:            | DATE:           |
| SCALE: 1:1          | SHEET 1 OF 2    |
| DRAWING NUMBER      | ISSUE           |
| 345-ENG-MASTER      | 1               |