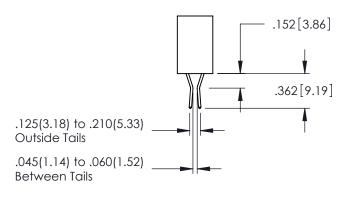

**SECTION A-A** 

345-ENG-MASTER

CONTACT MATERIAL; COPPER TIN ALLOY CONTACT PLATING: GOLD ON THE MATING AREA, TIN PLATING ON THE CONTACT TAILS, NICKEL UNDERPLATE

**Contact Code 558** 

Contact Code 559

Contact Code 560

345/395 SERIES CARD EDGE CONNECTOR CONTACT CODE 555,556,558,559,560 DIMENSIONS

YOUR CONNECTION TO QUALITY & SERVICE

ACAD REFERENCE NO. 345-ENG-MASTER DATE:MAY.16/2017 DRAWN: R.STA.MONICA 1:1 SHEET 2 OF 2