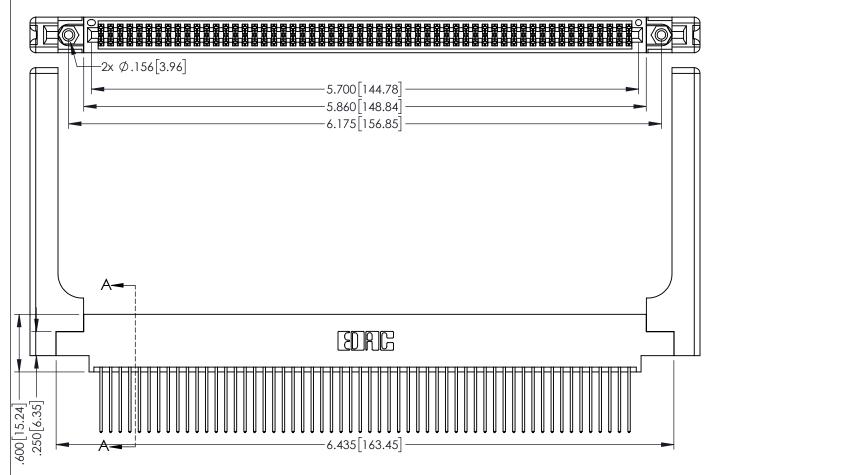

POINT OF CONTACT

.160[4.06]

.330[8.38] CARD SLOT

1

INSULATOR MATERIAL: THERMOPLASTIC PBT BLACK, UL 94V-0

YOUR CONNECTION TO QUALITY & SERVICE

| ACAD REFERENCE NO. 345-ENG-MASTER |                  |
|-----------------------------------|------------------|
| DRAWN: R.STA.MONICA               | DATE:MAY.16/2017 |
| CHECKED:                          | DATE:            |
| SCALE: 1:1                        | SHEET 1 OF 2     |
| DRAWING NUMBER                    | ISSUE            |

**SECTION A-A** 

345-ENG-MASTER

CONTACT MATERIAL; COPPER TIN ALLOY CONTACT PLATING: GOLD ON THE MATING AREA, TIN PLATING ON THE CONTACT TAILS, NICKEL UNDERPLATE

**Contact Code 558** 

Contact Code 559

Contact Code 560