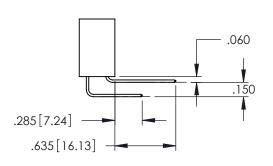

**SECTION A-A** 

345-ENG-MASTER

CONTACT MATERIAL; COPPER TIN ALLOY CONTACT PLATING: GOLD ON THE MATING AREA, TIN PLATING ON THE CONTACT TAILS, NICKEL UNDERPLATE

**Contact Code 558** 

Contact Code 559

Contact Code 560