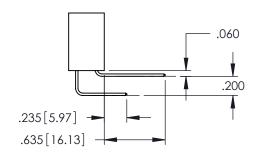

**SECTION A-A** 

345-ENG-MASTER

CONTACT MATERIAL; COPPER TIN ALLOY CONTACT PLATING: GOLD ON THE MATING AREA, TIN PLATING ON THE CONTACT TAILS, NICKEL UNDERPLATE

**Contact Code 558** 

Contact Code 559

Contact Code 560