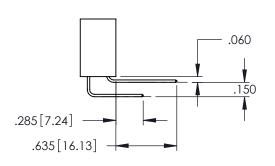

345/395 SERIES CARD EDGE CONNECTOR CONTACT CODE 555,556,558,559,560 DIMENSIONS

YOUR CONNECTION TO QUALITY & SERVICE

ACAD REFERENCE NO. 345-ENG-MASTER DATE:MAY.16/2017 DRAWN: R.STA.MONICA 1:1 SHEET 2 OF 2