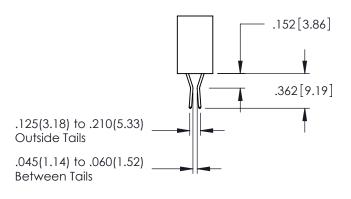

345/395 SERIES CARD EDGE CONNECTOR CONTACT CODE 555,556,558,559,560 DIMENSIONS

YOUR CONNECTION TO QUALITY & SERVICE

ACAD REFERENCE NO. 345-ENG-MASTER DATE:MAY.16/2017 DRAWN: R.STA.MONICA 1:1 SHEET 2 OF 2