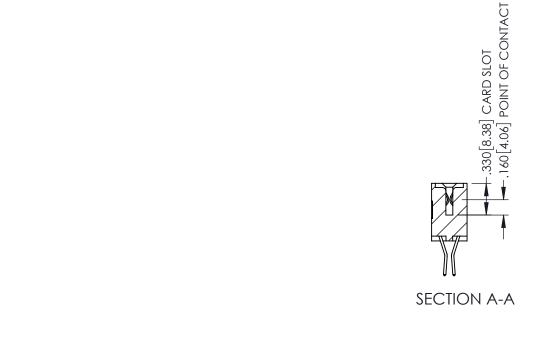

345/395 SERIES CARD EDGE CONNECTOR CONTACT CODE 555,556,558,559,560 DIMENSIONS

YOUR CONNECTION TO QUALITY & SERVICE

ACAD REFERENCE NO. 345-ENG-MASTER DATE:MAY.16/2017 DRAWN: R.STA.MONICA 1:1 SHEET 2 OF 2