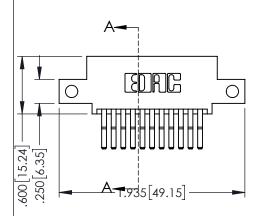

**Contact Code 558** 

Contact Code 559

Contact Code 560

INSULATOR MATERIAL: THERMOPLASTIC POLYESTER, UL 94V-0

DAP MATERIAL AVAILABLE UPON REQUEST

CONTACT MATERIAL; COPPER ALLOY CONTACT PLATING: GOLD ON THE MATING AREA, TIN PLATING ON THE CONTACT TAILS, NICKEL UNDERPLATE

345/395 SERIES CARD EDGE CONNECTOR CONTACT CODE 555,556,558,559,560 DIMENSIONS

YOUR CONNECTION TO QUALITY & SERVICE

ACAD REFERENCE NO. 345-ENG-MASTER DATE:MAY.16/2017 DRAWN: R.STA.MONICA 1:1 SHEET 2 OF 2