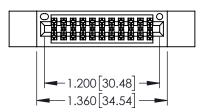

1

- INSULATOR MATERIAL: THERMOPLASTIC PBT BLACK, UL 94V-0
- CONTACT MATERIAL; COPPER TIN ALLOY CONTACT PLATING: GOLD ON THE MATING AREA, TIN PLATING ON THE CONTACT TAILS, NICKEL UNDERPLATE

| 345/395 SERIES CARD EDGE CONNECTOR      |                                                                                                 | DRAWN: R.STA.MONICA DATE:MAY.16 |               |         |       |
|-----------------------------------------|-------------------------------------------------------------------------------------------------|---------------------------------|---------------|---------|-------|
|                                         |                                                                                                 | CHECKE                          | D:            | DATE:   |       |
| EDAC INC                                | THESE DRAWINGS AND SPECIFICATIONS ARE THE PROPERTY OF EDAC INCAND                               | SCALE:                          | 1:1           | SHEET 1 | OF 2  |
| I A I I I I I I I I I I I I I I I I I I | SHALL NOT BE REPRODUCED OR COPIED OR USED AS THE BASIS FOR THE MANUFACTURE OR SALE OF APPARATUS | DRAWING                         | NUMBER        |         | ISSUE |
|                                         |                                                                                                 | 3.                              | 45-ENG-MASTER |         | 1     |