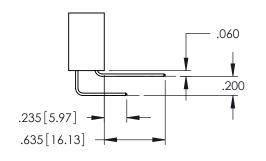

345/395 SERIES CARD EDGE CONNECTOR CONTACT CODE 555,556,558,559,560 DIMENSIONS

YOUR CONNECTION TO QUALITY & SERVICE

ACAD REFERENCE NO. 345-ENG-MASTER DATE:MAY.16/2017 DRAWN: R.STA.MONICA 1:1 SHEET 2 OF 2