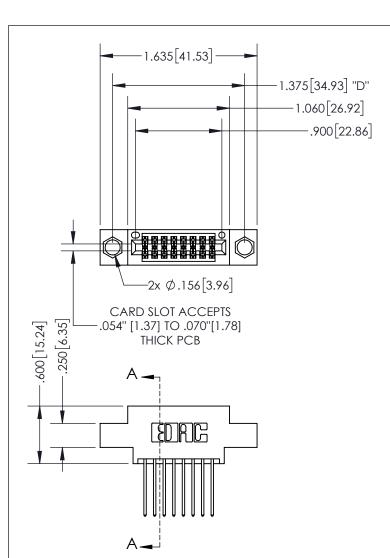

345/395 SERIES CARD EDGE CONNECTOR PART NUMBER: 395-016-540-804

YOUR CONNECTION TO QUALITY & SERVICE

**EDAC INC** TORONTO, ONTARIO CANADA

THESE DRAWINGS AND SPECIFICATIONS ARE THE PROPERTY OF EDAC INC.,AND SHALL NOT BE REPRODUCED, OR COPIED OR USED AS THE BASIS FOR THE MANUFACTURE OR SALE OF APPARATUS WITHOUT WRITTEN PERMISSION.

| ACAD REFERENCE NO.  | 345-ENG-MASTER   |
|---------------------|------------------|
| DRAWN: R.STA.MONICA | DATE:MAY.16/2017 |
| CHECKED:            | DATE:            |
| SCALE: 1:1          | SHEET 1 OF 2     |
| DRAWING NUMBER      | ISSUE            |
| 345-ENG-MASTER      | 1                |
|                     | 1 1              |