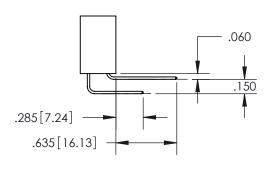

## SECTION A-A

<u>Contact Dimensions:</u> 540-Wire Wrap .025 Sq.(0.64 Sq.) - Tail LG=.560(14.22) .100 (2.54) Contact Spacing x .200 (5.08) Row Spacing

INSULATOR MATERIAL: THERMOPLASTIC PBT, UL 94V-0 CONTACT MATERIAL; COPPER TIN ALLOY CONTACT PLATING: GOLD ON THE MATING AREA, TIN PLATING ON THE CONTACT TAILS, NICKEL UNDERPLATE