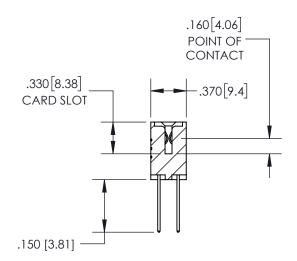

## SECTION A-A

<u>Contact Dimensions:</u> 540-Wire Wrap .025 Sq.(0.64 Sq.) - Tail LG=.560(14.22) .100 (2.54) Contact Spacing x .200 (5.08) Row Spacing

INSULATOR MATERIAL: THERMOPLASTIC PBT, UL 94V-0 CONTACT MATERIAL; COPPER TIN ALLOY CONTACT PLATING: GOLD ON THE MATING AREA, TIN PLATING ON THE CONTACT TAILS, NICKEL UNDERPLATE