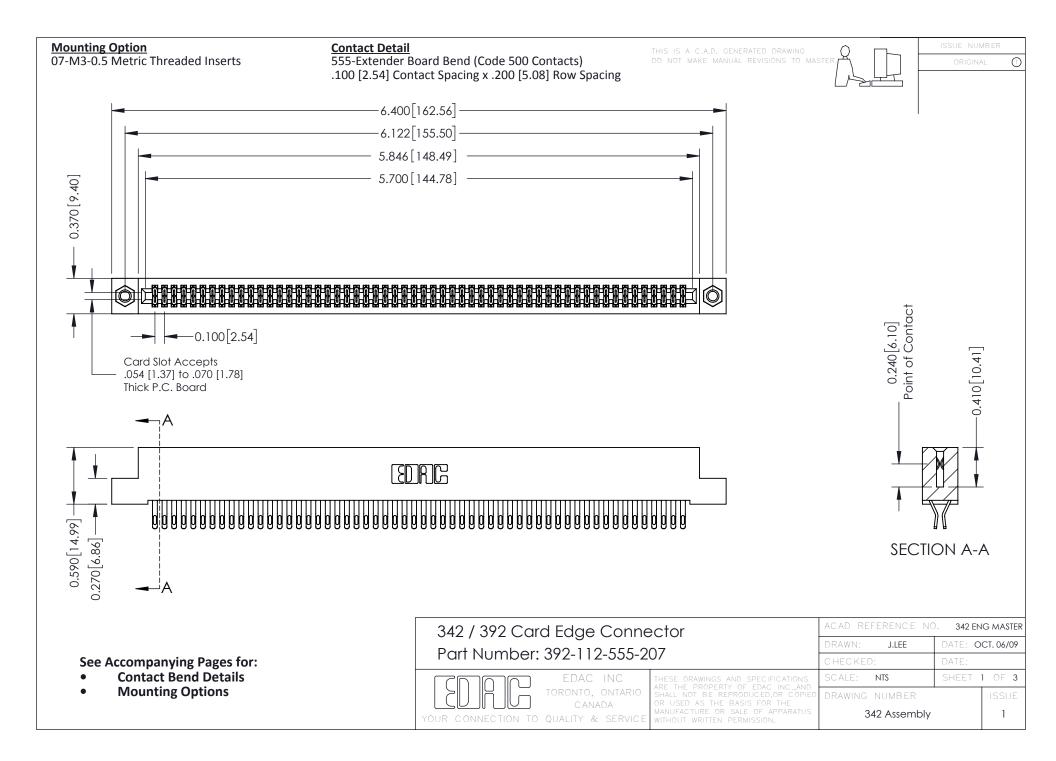

THIS IS A C.A.D. GENERATED DRAWING DO NOT MAKE MANUAL REVISIONS TO MASTER. ISSUE NUMBER

ORIGINAL

1



| 342 / 392 Series Card Edge Connector<br>Contact Bend Detail |                                                                                                                                                                                                  | ACAD REFERENCE NO. 342 ENG MASTER |             |                  |        |
|-------------------------------------------------------------|--------------------------------------------------------------------------------------------------------------------------------------------------------------------------------------------------|-----------------------------------|-------------|------------------|--------|
|