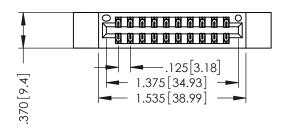

346/396 SERIES CARD EDGE CONNECTOR PART NUMBER: 396-020-541-212

YOUR CONNECTION TO QUALITY & SERVICE

**EDAC INC** TORONTO, ONTARIO CANADA

THESE DRAWINGS AND SPECIFICATIONS ARE THE PROPERTY OF EDAC INC.,AND SHALL NOT BE REPRODUCED,OR COPIED OR USED AS THE BASIS FOR THE MANUFACTURE OR SALE OF APPARATUS WITHOUT WRITTEN PERMISSION.

THIS IS A C.A.D. GENERATED DRAWING DO NOT MAKE MANUAL REVISIONS TO MASTER.

ISSUE NUMBER

ORIGINAL

1

INSULATOR MATERIAL: THERMOPLASTIC POLYESTER, UL 94V-0 CONTACT MATERIAL; COPPER, NICKEL, TIN ALLOY CA-725 CONTACT PLATING: GOLD ON THE MATING AREA, TIN-LEAD ON THE CONTACT TAILS, NICKEL UNDERPLATE