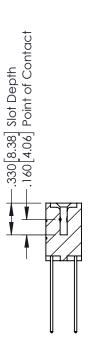

## **Contact Code 555**

## **Contact Code 556**

INSULATOR MATERIAL: THERMOPLASTIC POLYESTER, UL 94V-0 CONTACT MATERIAL; COPPER, NICKEL, TIN ALLOY CA-725 CONTACT PLATING: GOLD ON THE MATING AREA, TIN-LEAD

ON THE CONTACT TAILS, NICKEL UNDERPLATE