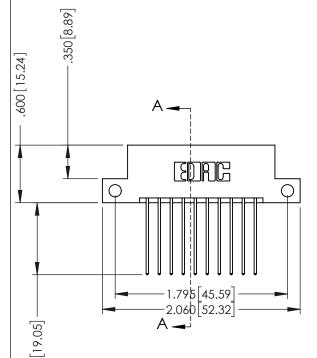

## 346/396 SERIES CARD EDGE CONNECTOR CONTACT CODE 555,556,558,559,560 DIMENSIONS

YOUR CONNECTION TO QUALITY & SERVICE

**EDAC INC** TORONTO, ONTARIO CANADA

THESE DRAWINGS AND SPECIFICATIONS ARE THE PROPERTY OF EDAC INC.,AND SHALL NOT BE REPRODUCED, OR COPIED OR USED AS THE BASIS FOR THE MANUFACTURE OR SALE OF APPARATUS WITHOUT WRITTEN PERMISSION.

| SECTION A-A        |                  |
|--------------------|------------------|
| ACAD REFERENCE NO. | 346-ENG-MASTER   |
| DRAWN: J.LEE       | DATE: APR. 22/09 |
| CHECKED:           | DATE:            |
| SCALE: 1:1         | SHEET 1 OF 2     |
| DRAWING NUMBER     | ISSUE            |