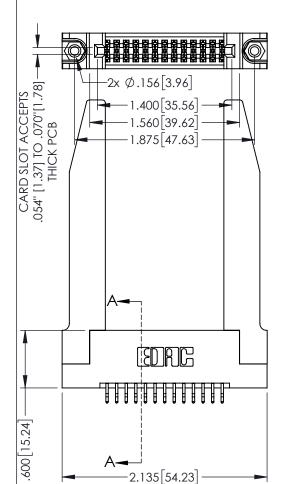

Contact Dimensions: 556-Extender Board Bend (Code 520 Contacts) See Sheet 2 for Contact Code 555, 556, 558, 559, 560 Dimensions

160 [4.06] POINT OF CONTACT

.330[8.38] CARD SLOT

1

| 345/395 SERIES CARD EDGE CONNECTOR |
|------------------------------------|
| PART NUMBER: 395-026-556-278       |