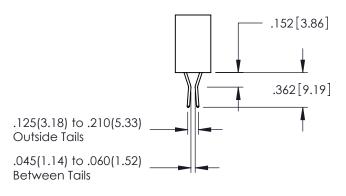

Contact Dimensions: 556-Extender Board Bend (Code 520 Contacts) See Sheet 2 for Contact Code 555, 556, 558, 559, 560 Dimensions

160 [4.06] POINT OF CONTACT

.330[8.38] CARD SLOT

1

| 345/395 SERIES CARD EDGE CONNECTOR |
|------------------------------------|
| PART NUMBER: 395-026-556-278       |