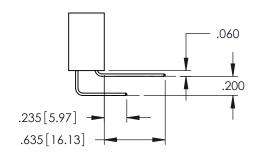

Contact Dimensions: 556-Extender Board Bend (Code 520 Contacts) See Sheet 2 for Contact Code 555, 556, 558, 559, 560 Dimensions

160 [4.06] POINT OF CONTACT

.330[8.38] CARD SLOT

1

| 345/395 SERIES CARD EDGE CONNECTOR |
|------------------------------------|
| PART NUMBER: 395-026-556-278       |