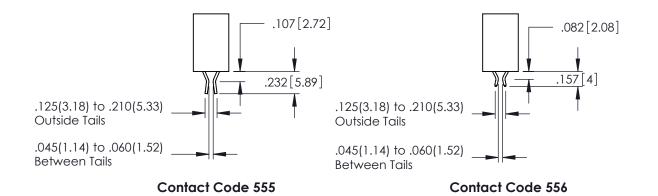

**Contact Code 558** 

Contact Code 559

Contact Code 560

INSULATOR MATERIAL: THERMOPLASTIC POLYESTER, UL 94V-0

DAP MATERIAL AVAILABLE UPON REQUEST

CONTACT MATERIAL; COPPER ALLOY CONTACT PLATING: GOLD ON THE MATING AREA, TIN PLATING ON THE CONTACT TAILS, NICKEL UNDERPLATE

345/395 SERIES CARD EDGE CONNECTOR CONTACT CODE 555,556,558,559,560 DIMENSIONS

YOUR CONNECTION TO QUALITY & SERVICE

|    | ACAD REFERENCE NO   | . 345-ENG-MASTER |
|----|---------------------|------------------|
| 2  | DRAWN: R.STA.MONICA | DATE:MAY.16/2017 |
| J  | CHECKED:            | DATE:            |
| )  | SCALE: 1:1          | SHEET 2 OF 2     |
| ED | DRAWING NUMBER      | ISSUE            |