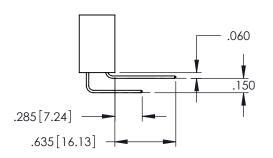

Contact Dimensions: 556-Extender Board Bend (Code 520 Contacts) See Sheet 2 for Contact Code 555, 556, 558, 559, 560 Dimensions

160 [4.06] POINT OF CONTACT

.330[8.38] CARD SLOT

1

| 345/395 SERIES CARD EDGE CONNECTOR |
|------------------------------------|
| PART NUMBER: 395-026-556-278       |