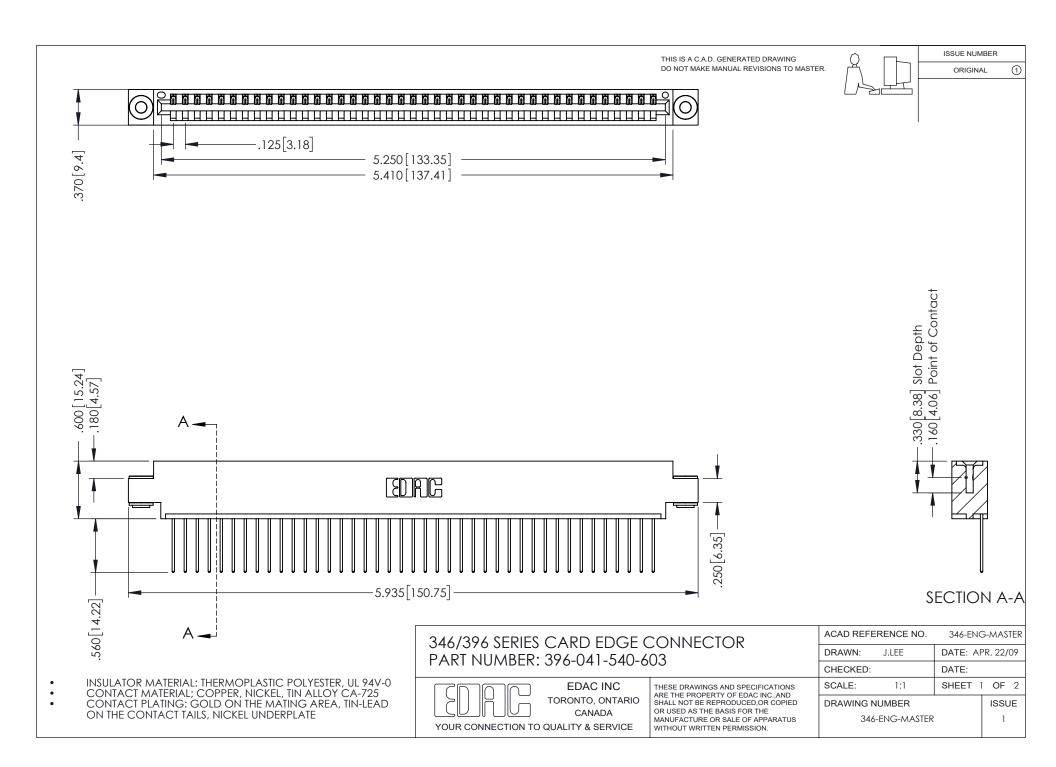

## **Contact Code 556**

INSULATOR MATERIAL: THERMOPLASTIC POLYESTER, UL 94V-0 CONTACT MATERIAL; COPPER, NICKEL, TIN ALLOY CA-725 CONTACT PLATING: GOLD ON THE MATING AREA, TIN-LEAD

ON THE CONTACT TAILS, NICKEL UNDERPLATE

## 346/396 SERIES CARD EDGE CONNECTOR CONTACT CODE 555,556,558,559,560 DIMENSIONS

YOUR CONNECTION TO QUALITY & SERVICE

**EDAC INC** TORONTO, ONTARIO CANADA

THESE DRAWINGS AND SPECIFICATIONS ARE THE PROPERTY OF EDAC INC.,AND SHALL NOT BE REPRODUCED, OR COPIED OR USED AS THE BASIS FOR THE MANUFACTURE OR SALE OF APPARATUS WITHOUT WRITTEN PERMISSION.