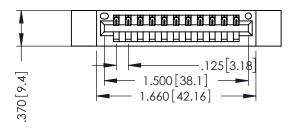

346/396 SERIES CARD EDGE CONNECTOR PART NUMBER: 396-011-540-112

YOUR CONNECTION TO QUALITY & SERVICE

**EDAC INC** TORONTO, ONTARIO CANADA

THESE DRAWINGS AND SPECIFICATIONS ARE THE PROPERTY OF EDAC INC., AND SHALL NOT BE REPRODUCED,OR COPIED OR USED AS THE BASIS FOR THE MANUFACTURE OR SALE OF APPARATUS WITHOUT WRITTEN PERMISSION.

THIS IS A C.A.D. GENERATED DRAWING DO NOT MAKE MANUAL REVISIONS TO MASTER.

ISSUE NUMBER

ORIGINAL

1

- INSULATOR MATERIAL: THERMOPLASTIC POLYESTER, UL 94V-0 CONTACT MATERIAL; COPPER, NICKEL, TIN ALLOY CA-725 CONTACT PLATING: GOLD ON THE MATING AREA, TIN-LEAD
  - ON THE CONTACT TAILS, NICKEL UNDERPLATE