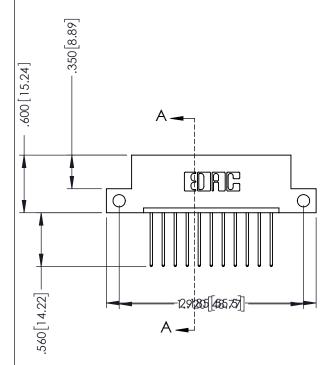

## 346/396 SERIES CARD EDGE CONNECTOR CONTACT CODE 555,556,558,559,560 DIMENSIONS

YOUR CONNECTION TO QUALITY & SERVICE

**EDAC INC** TORONTO, ONTARIO CANADA

THESE DRAWINGS AND SPECIFICATIONS ARE THE PROPERTY OF EDAC INC.,AND SHALL NOT BE REPRODUCED, OR COPIED OR USED AS THE BASIS FOR THE MANUFACTURE OR SALE OF APPARATUS WITHOUT WRITTEN PERMISSION.

## **Contact Code 555**

## **Contact Code 556**

INSULATOR MATERIAL: THERMOPLASTIC POLYESTER, UL 94V-0 CONTACT MATERIAL; COPPER, NICKEL, TIN ALLOY CA-725 CONTACT PLATING: GOLD ON THE MATING AREA, TIN-LEAD

ON THE CONTACT TAILS, NICKEL UNDERPLATE