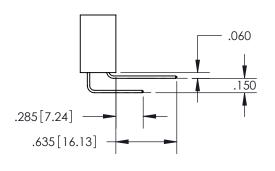

YOUR CONNECTION TO QUALITY & SERVICE

WITHOUT WRITTEN PERMISSION.

ISSUE NUMBER

ORIGINAL

1

**Contact Code 558** 

**Contact Code 559** 

**Contact Code 560** 

| 345/395 SERIES CARD EDGE CONNECTOR          |
|---------------------------------------------|
| CONTACT CODE 555,556,558,559,560 DIMENSIONS |

**EDAC INC** TORONTO, ONTARIO CANADA

THESE DRAWINGS AND SPECIFICATIONS ARE THE PROPERTY OF EDAC INC., AND SHALL NOT BE REPRODUCED, OR COPIED OR USED AS THE BASIS FOR THE MANUFACTURE OR SALE OF APPARATUS WITHOUT WRITTEN PERMISSION.