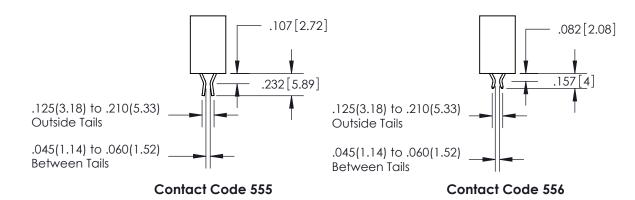

YOUR CONNECTION TO QUALITY & SERVICE

WITHOUT WRITTEN PERMISSION.

ISSUE NUMBER

ORIGINAL

1

**Contact Code 558** 

**Contact Code 559** 

**Contact Code 560** 

| 345/395 SERIES CARD EDGE CONNECTOR          |
|---------------------------------------------|
| CONTACT CODE 555,556,558,559,560 DIMENSIONS |

**EDAC INC** TORONTO, ONTARIO CANADA

THESE DRAWINGS AND SPECIFICATIONS ARE THE PROPERTY OF EDAC INC., AND SHALL NOT BE REPRODUCED, OR COPIED OR USED AS THE BASIS FOR THE MANUFACTURE OR SALE OF APPARATUS WITHOUT WRITTEN PERMISSION.

Outside Tails

Between Tails

|   | ACAD REFERENCE NO.  | 345-ENG-MASTER   |
|---|---------------------|------------------|
|   | DRAWN: R.STA.MONICA | DATE:MAY.16/2017 |
| ) | CHECKED:            | DATE:            |
|   | SCALE: 1:1          | SHEET 2 OF 2     |
|   | DRAWING NUMBER      | ISSUE            |
|   | 345-ENG-MASTER      | 1                |
|   |                     |                  |