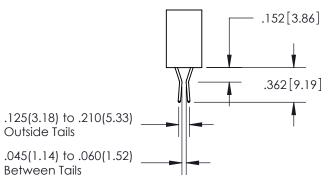

| 345/395 SERIES CARD EDGE CONNECTOR          |
|---------------------------------------------|
| CONTACT CODE 555,556,558,559,560 DIMENSIONS |

**EDAC INC** TORONTO, ONTARIO CANADA

THESE DRAWINGS AND SPECIFICATIONS ARE THE PROPERTY OF EDAC INC., AND SHALL NOT BE REPRODUCED, OR COPIED OR USED AS THE BASIS FOR THE MANUFACTURE OR SALE OF APPARATUS WITHOUT WRITTEN PERMISSION.

Outside Tails

Between Tails

|   | ACAD REFERENCE NO.  | 345-ENG-MASTER   |
|---|---------------------|------------------|
|   | DRAWN: R.STA.MONICA | DATE:MAY.16/2017 |
| ) | CHECKED:            | DATE:            |
|   | SCALE: 1:1          | SHEET 2 OF 2     |
|   | DRAWING NUMBER      | ISSUE            |
|   | 345-ENG-MASTER      | 1                |
|   |                     |                  |