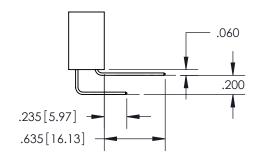

YOUR CONNECTION TO QUALITY & SERVICE

WITHOUT WRITTEN PERMISSION.

ISSUE NUMBER

ORIGINAL

1

**Contact Code 558** 

**Contact Code 559** 

**Contact Code 560** 

| 345/395 SERIES CARD EDGE CONNECTOR          |
|---------------------------------------------|
| CONTACT CODE 555,556,558,559,560 DIMENSIONS |

**EDAC INC** TORONTO, ONTARIO CANADA

THESE DRAWINGS AND SPECIFICATIONS ARE THE PROPERTY OF EDAC INC., AND SHALL NOT BE REPRODUCED, OR COPIED OR USED AS THE BASIS FOR THE MANUFACTURE OR SALE OF APPARATUS WITHOUT WRITTEN PERMISSION.