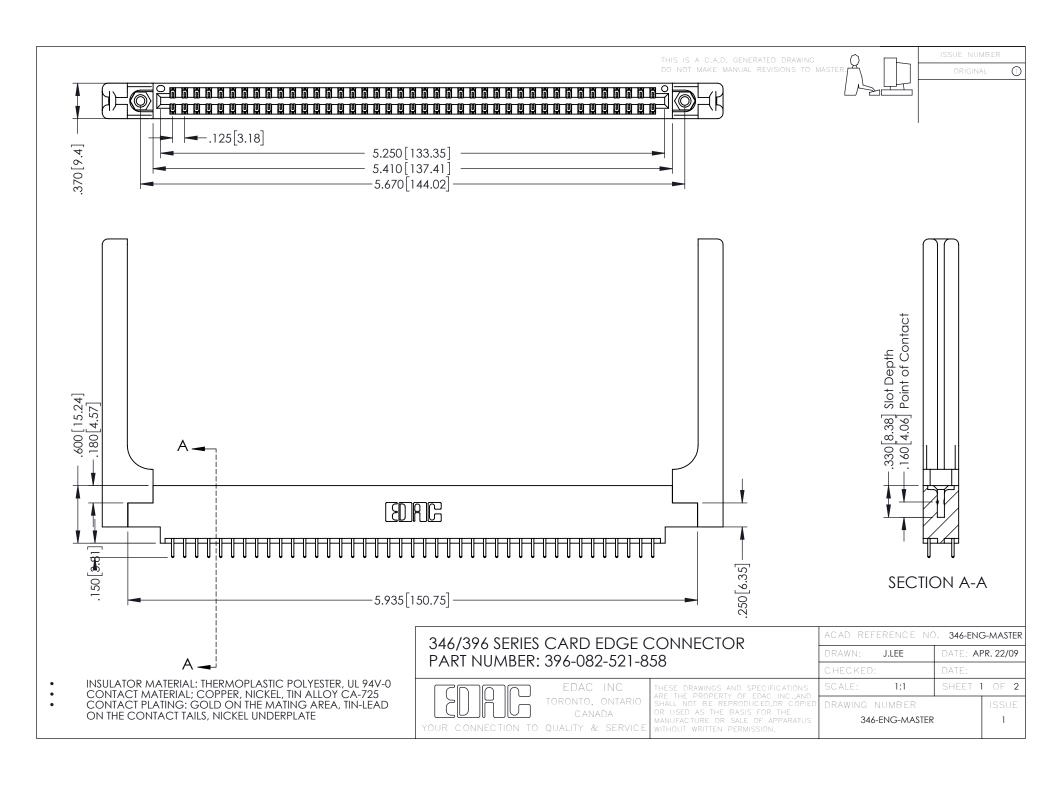

**Contact Code 555** 

**Contact Code 556** 

INSULATOR MATERIAL: THERMOPLASTIC POLYESTER, UL 94V-0 CONTACT MATERIAL; COPPER, NICKEL, TIN ALLOY CA-725

CONTACT PLATING: GOLD ON THE MATING AREA, TIN-LEAD ON THE CONTACT TAILS, NICKEL UNDERPLATE

## 346/396 SERIES CARD EDGE CONNECTOR CONTACT CODE 555,556,558,559,560 DIMENSIONS

YOUR CONNECTION TO QUALITY & SERVICE

|   | ACAD REFERENCE NO. 346-ENG-MASTER |                  |
|---|-----------------------------------|------------------|
|   | DRAWN: J.LEE                      | DATE: APR. 22/09 |
|   | CHECKED:                          | DATE:            |
|   | SCALE: 1:1                        | SHEET 2 OF 2     |
| D | DRAWING NUMBER                    | ISSUE            |