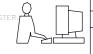

1

60[4.06] POINT OF CONTACT CARD SLOT 330 8.38 200 [5.08] SECTION A-A

345-ENG-MASTER

DATE:MAY.16/2017

345/395 SERIES CARD EDGE CONNECTOR PART NUMBER: 395-074-558-888

YOUR CONNECTION TO QUALITY & SERVICE

1:1 SHEET 1 OF 2 345-ENG-MASTER

DRAWN: R.STA.MONICA

INSULATOR MATERIAL: THERMOPLASTIC PBT BLACK, UL 94V-0

CONTACT MATERIAL; COPPER TIN ALLOY CONTACT PLATING: GOLD ON THE MATING AREA, TIN PLATING ON THE CONTACT TAILS, NICKEL UNDERPLATE