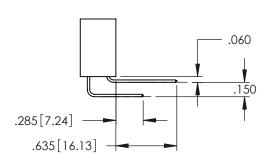

**Contact Code 558** 

Contact Code 559

**Contact Code 560** 

INSULATOR MATERIAL: THERMOPLASTIC POLYESTER, UL 94V-0

DAP MATERIAL AVAILABLE UPON REQUEST

CONTACT MATERIAL; COPPER ALLOY

CONTACT PLATING: GOLD ON THE MATING AREA, TIN PLATING ON THE CONTACT TAILS, NICKEL UNDERPLATE

345/395 SERIES CARD EDGE CONNECTOR CONTACT CODE 555,556,558,559,560 DIMENSIONS

YOUR CONNECTION TO QUALITY & SERVICE

ACAD REFERENCE NO. 345-ENG-MASTER DATE:MAY.16/2017 DRAWN: R.STA.MONICA 1:1 SHEET 2 OF 2