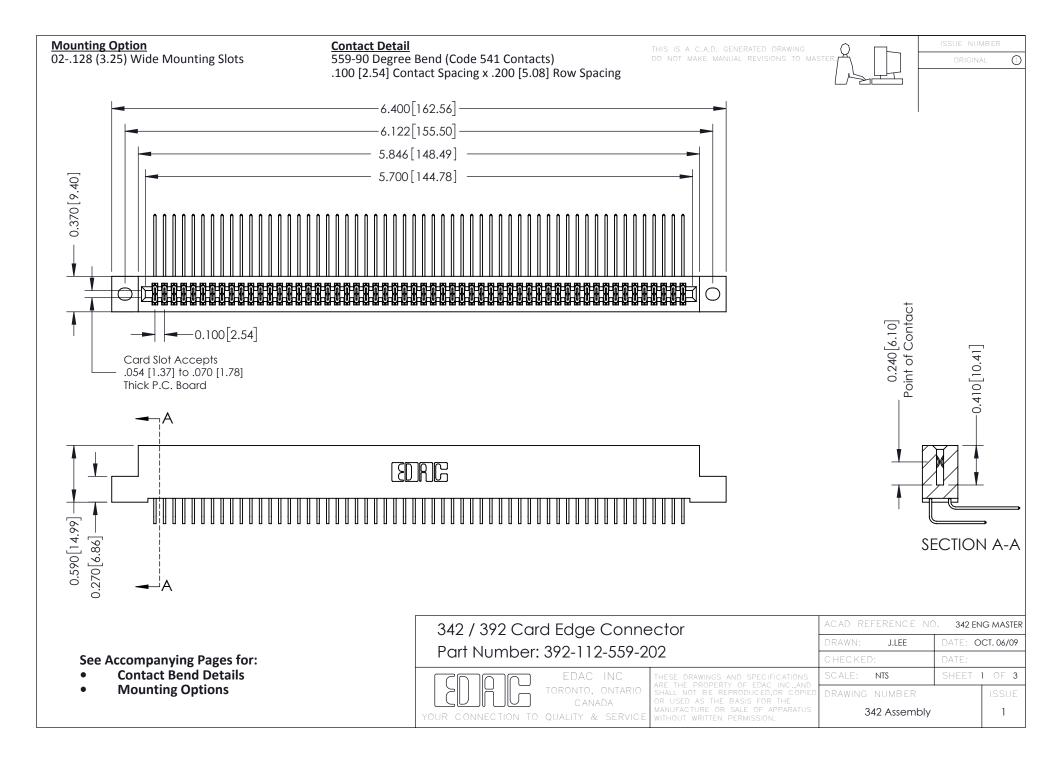

THIS IS A C.A.D. GENERATED DRAWING DO NOT MAKE MANUAL REVISIONS TO MASTER. ISSUE NUMBER

ORIGINAL

1



| 342 / 392 Series Card Edge Connector<br>Contact Bend Detail |                                                                                                                                                                                                  | ACAD REFERENCE NO. 342 ENG MASTER |             |                  |        |
|-------------------------------------------------------------|--------------------------------------------------------------------------------------------------------------------------------------------------------------------------------------------------|-----------------------------------|-------------|------------------|--------|
|