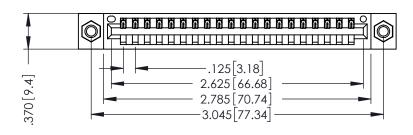

THIS IS A C.A.D. GENERATED DRAWING DO NOT MAKE MANUAL REVISIONS TO MASTER.

ISSUE NUMBER

ORIGINAL

1

346/396 SERIES CARD EDGE CONNECTOR PART NUMBER: 396-020-522-107

YOUR CONNECTION TO QUALITY & SERVICE

**EDAC INC** TORONTO, ONTARIO CANADA

THESE DRAWINGS AND SPECIFICATIONS ARE THE PROPERTY OF EDAC INC.,AND SHALL NOT BE REPRODUCED,OR COPIED OR USED AS THE BASIS FOR THE MANUFACTURE OR SALE OF APPARATUS WITHOUT WRITTEN PERMISSION.

| ACAD REFERENCE NO. |       | 346-ENG-MASTER |           |
|--------------------|-------|----------------|-----------|
| DRAWN:             | J.LEE | DATE: AF       | PR. 22/09 |
| CHECKED:           |       | DATE:          |           |
| SCALE:             | 1:1   | SHEET 1        | OF 2      |
| DRAWING NUMBER     |       |                | ISSUE     |

346-ENG-MASTER

INSULATOR MATERIAL: THERMOPLASTIC POLYESTER, UL 94V-0 CONTACT MATERIAL; COPPER, NICKEL, TIN ALLOY CA-725 CONTACT PLATING: GOLD ON THE MATING AREA, TIN-LEAD

ON THE CONTACT TAILS, NICKEL UNDERPLATE