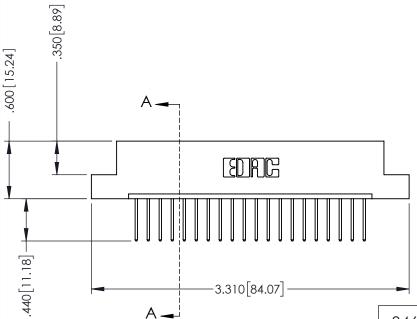

.330 [8.38] Slot Depth .160 [4.06] Point of Contact

SECTION A-A

ISSUE NUMBER ORIGINAL 1

## **Contact Code 555**

## **Contact Code 556**

INSULATOR MATERIAL: THERMOPLASTIC POLYESTER, UL 94V-0 CONTACT MATERIAL; COPPER, NICKEL, TIN ALLOY CA-725 CONTACT PLATING: GOLD ON THE MATING AREA, TIN-LEAD

ON THE CONTACT TAILS, NICKEL UNDERPLATE

## 346/396 SERIES CARD EDGE CONNECTOR CONTACT CODE 555,556,558,559,560 DIMENSIONS

YOUR CONNECTION TO QUALITY & SERVICE

**EDAC INC** TORONTO, ONTARIO CANADA

THESE DRAWINGS AND SPECIFICATIONS ARE THE PROPERTY OF EDAC INC.,AND SHALL NOT BE REPRODUCED, OR COPIED OR USED AS THE BASIS FOR THE MANUFACTURE OR SALE OF APPARATUS WITHOUT WRITTEN PERMISSION.