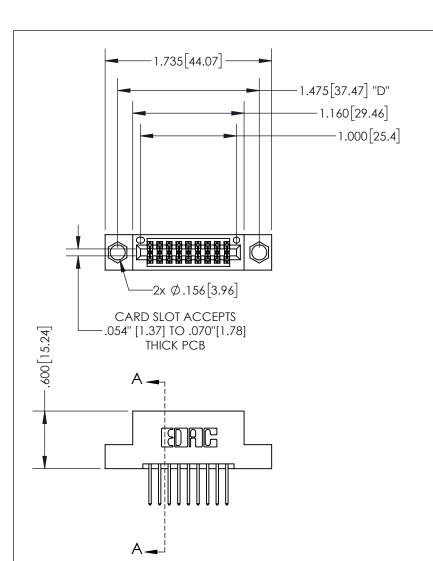

THIS IS A C.A.D. GENERATED DRAWING DO NOT MAKE MANUAL REVISIONS TO MASTER.

ISSUE NUMBER ORIGINAL 1

.160 4.06 POINT OF CONTACT .330[8.38] -.370[9.4] CARD SLOT

SECTION A-A

**Contact Dimensions:** 523-P.C. Tail .025 Sq.(0.64 Sq.) - Tail LG=.390(9.91) .100 (2.54) Contact Spacing x .200 (5.08) Row Spacing

INSULATOR MATERIAL: THERMOPLASTIC PBT, UL 94V-0 CONTACT MATERIAL; COPPER TIN ALLOY CONTACT PLATING: GOLD ON THE MATING AREA, TIN PLATING ON THE CONTACT TAILS, NICKEL UNDERPLATE

345/395 SERIES CARD EDGE CONNECTOR PART NUMBER: 395-018-523-204

.150 [3.81]

| ACAD REFERENCE NO.  | 345-ENG-MASTER   |
|---------------------|------------------|
| DRAWN: R.STA.MONICA | DATE:MAY.16/2017 |
| CHECKED:            | DATE:            |
| SCALE: 1:1          | SHEET 1 OF 2     |
| DRAWING NUMBER      | ISSUE            |
| 345-ENG-MASTER      | 1                |