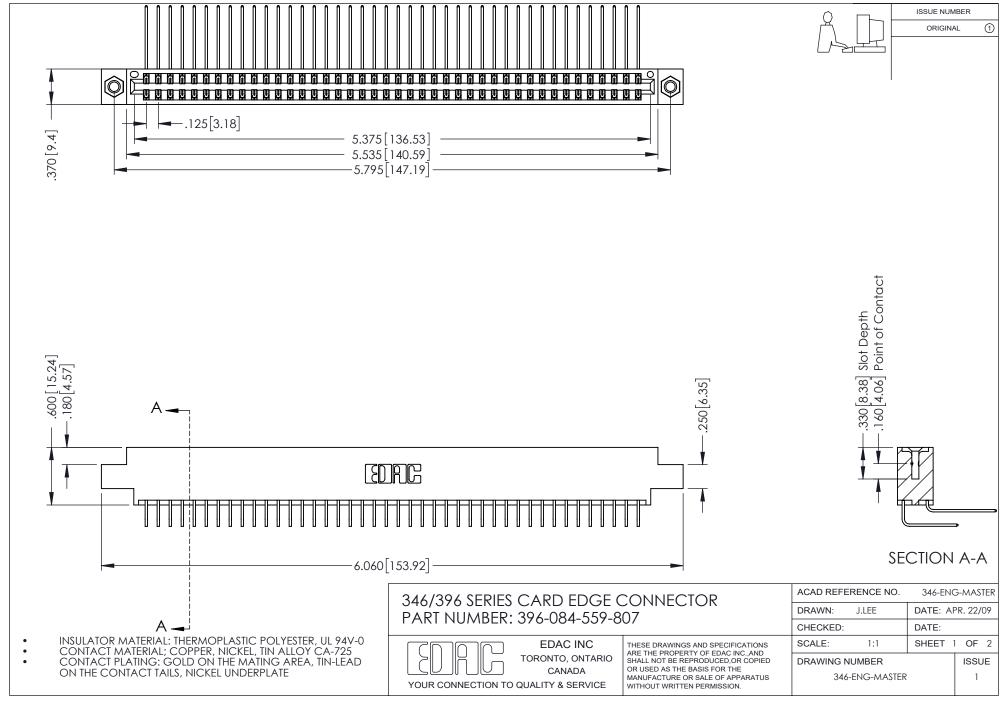

## **Contact Code 556**

INSULATOR MATERIAL: THERMOPLASTIC POLYESTER, UL 94V-0 CONTACT MATERIAL; COPPER, NICKEL, TIN ALLOY CA-725 CONTACT PLATING: GOLD ON THE MATING AREA, TIN-LEAD

ON THE CONTACT TAILS, NICKEL UNDERPLATE

## 346/396 SERIES CARD EDGE CONNECTOR CONTACT CODE 555,556,558,559,560 DIMENSIONS

YOUR CONNECTION TO QUALITY & SERVICE

**EDAC INC** TORONTO, ONTARIO CANADA

THESE DRAWINGS AND SPECIFICATIONS ARE THE PROPERTY OF EDAC INC.,AND SHALL NOT BE REPRODUCED, OR COPIED OR USED AS THE BASIS FOR THE MANUFACTURE OR SALE OF APPARATUS WITHOUT WRITTEN PERMISSION.