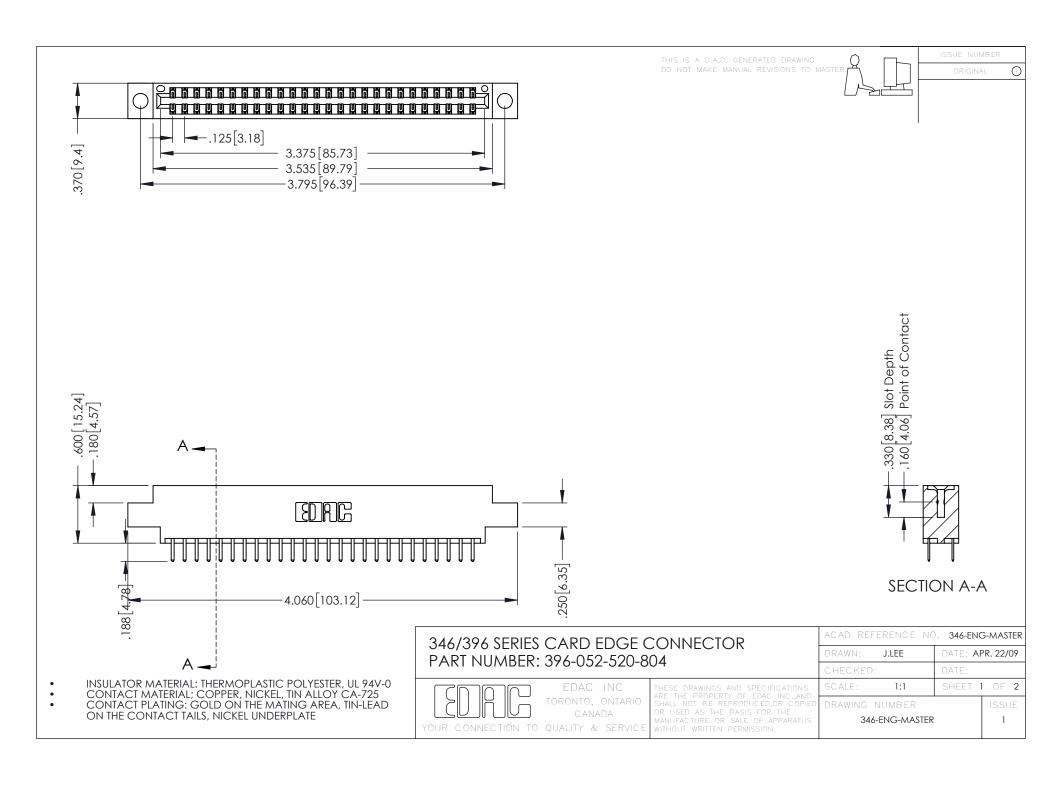

**Contact Code 555** 

**Contact Code 556** 

INSULATOR MATERIAL: THERMOPLASTIC POLYESTER, UL 94V-0 CONTACT MATERIAL; COPPER, NICKEL, TIN ALLOY CA-725

CONTACT PLATING: GOLD ON THE MATING AREA, TIN-LEAD ON THE CONTACT TAILS, NICKEL UNDERPLATE

## 346/396 SERIES CARD EDGE CONNECTOR CONTACT CODE 555,556,558,559,560 DIMENSIONS

YOUR CONNECTION TO QUALITY & SERVICE

|   | ACAD REFERENCE NO. 346-ENG-MASTER |                  |
|---|-----------------------------------|------------------|
|   | DRAWN: J.LEE                      | DATE: APR. 22/09 |
|   | CHECKED:                          | DATE:            |
|   | SCALE: 1:1                        | SHEET 2 OF 2     |
| D | DRAWING NUMBER                    | ISSUE            |