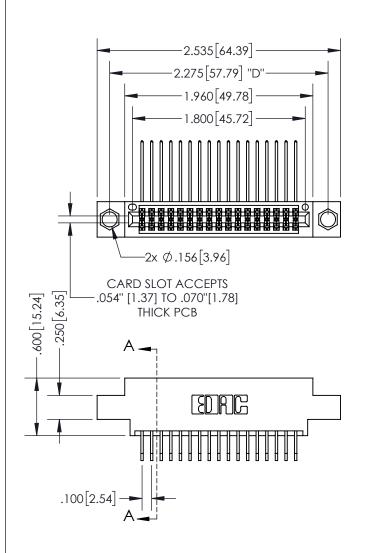

## SECTION A-A

345/395 SERIES CARD EDGE CONNECTOR PART NUMBER: 395-034-558-804

**EDAC INC** TORONTO, ONTARIO CANADA

THESE DRAWINGS AND SPECIFICATIONS ARE THE PROPERTY OF EDAC INC.,AND SHALL NOT BE REPRODUCED, OR COPIED OR USED AS THE BASIS FOR THE MANUFACTURE OR SALE OF APPARATUS WITHOUT WRITTEN PERMISSION.

THIS IS A C.A.D. GENERATED DRAWING DO NOT MAKE MANUAL REVISIONS TO MASTER.

ISSUE NUMBER ORIGINAL

.160 4.06 POINT OF CONTACT .330 [8.38] -.370[9.4] **CARD SLOT** .200 5.08

| ACAD REFERENCE NO.  | 345-ENG-MASTER |           |
|---------------------|----------------|-----------|
| DRAWN: R.STA.MONICA | DATEMA         | Y.16/2017 |
| CHECKED:            | DATE:          |           |
| SCALE: 1:1          | SHEET          | OF 2      |
| DRAWING NUMBER      |                | ISSUE     |
| 345-ENG-MASTER      |                | 1         |
|                     |                |           |