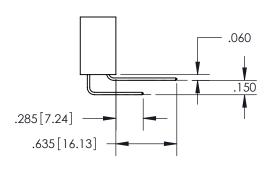

**Contact Dimensions:** 558-90 Degree Bend (Code 541 Contacts) See Sheet 2 for Contact Code 555, 556, 558, 559, 560 Dimensions

INSULATOR MATERIAL: THERMOPLASTIC PBT, UL 94V-0 CONTACT MATERIAL; COPPER TIN ALLOY CONTACT PLATING: GOLD ON THE MATING AREA, TIN PLATING ON THE CONTACT TAILS, NICKEL UNDERPLATE

## SECTION A-A

345/395 SERIES CARD EDGE CONNECTOR PART NUMBER: 395-034-558-804

**EDAC INC** TORONTO, ONTARIO CANADA

THESE DRAWINGS AND SPECIFICATIONS ARE THE PROPERTY OF EDAC INC.,AND SHALL NOT BE REPRODUCED, OR COPIED OR USED AS THE BASIS FOR THE MANUFACTURE OR SALE OF APPARATUS WITHOUT WRITTEN PERMISSION.