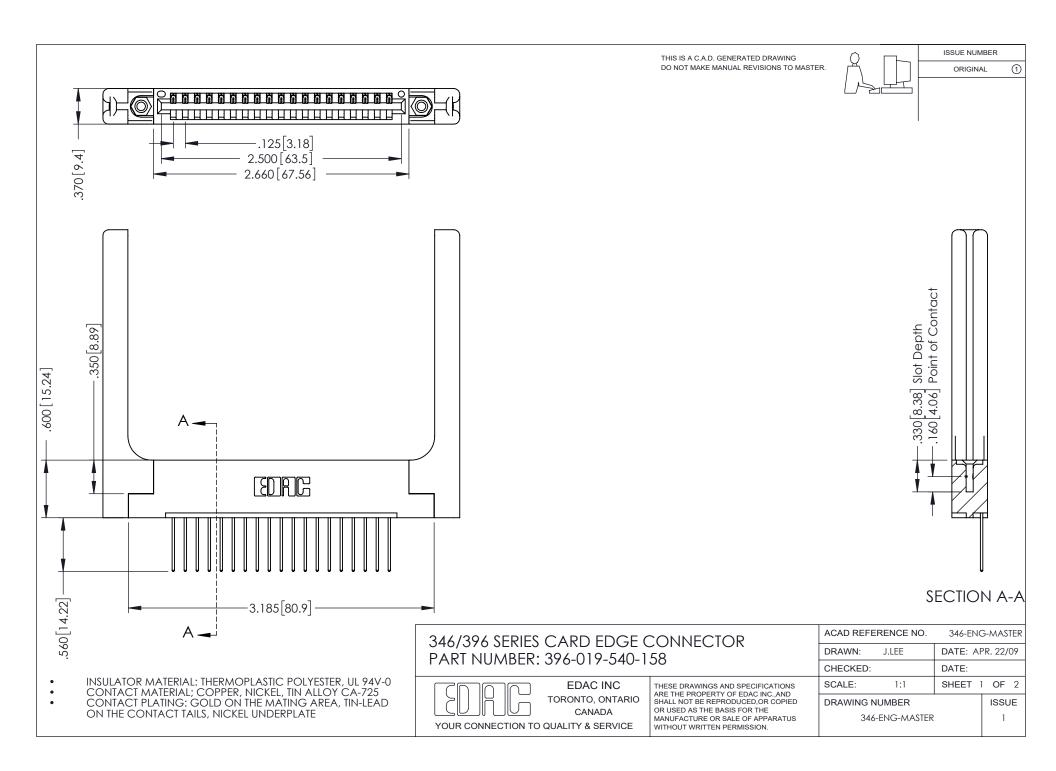

## **Contact Code 556**

INSULATOR MATERIAL: THERMOPLASTIC POLYESTER, UL 94V-0 CONTACT MATERIAL; COPPER, NICKEL, TIN ALLOY CA-725 CONTACT PLATING: GOLD ON THE MATING AREA, TIN-LEAD

ON THE CONTACT TAILS, NICKEL UNDERPLATE

## 346/396 SERIES CARD EDGE CONNECTOR CONTACT CODE 555,556,558,559,560 DIMENSIONS

YOUR CONNECTION TO QUALITY & SERVICE

**EDAC INC** TORONTO, ONTARIO CANADA

THESE DRAWINGS AND SPECIFICATIONS ARE THE PROPERTY OF EDAC INC.,AND SHALL NOT BE REPRODUCED, OR COPIED OR USED AS THE BASIS FOR THE MANUFACTURE OR SALE OF APPARATUS WITHOUT WRITTEN PERMISSION.