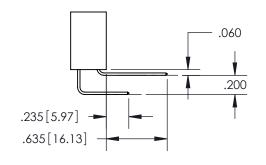

THIS IS A C.A.D. GENERATED DRAWING DO NOT MAKE MANUAL REVISIONS TO MASTER.

ISSUE NUMBER

ORIGINAL

1

.330 [8.38] -.370[9.4] CARD SLOT

**Contact Dimensions:** 558-90 Degree Bend (Code 541 Contacts) See Sheet 2 for Contact Code 555, 556, 558, 559, 560 Dimensions

ISSUE NUMBER

ORIGINAL

1

**Contact Code 558** 

**Contact Code 559** 

**Contact Code 560** 

ACAD REFERENCE NO.

| 345/395 SERIES CARD EDGE CONNECTOR          |
|---------------------------------------------|
| CONTACT CODE 555,556,558,559,560 DIMENSIONS |