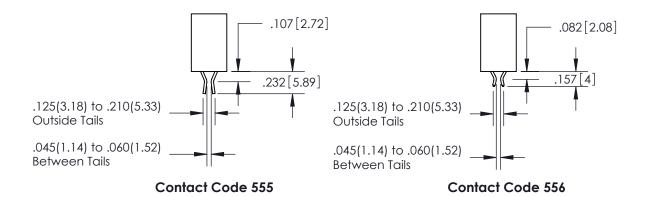

ISSUE NUMBER

ORIGINAL

1

**Contact Code 558** 

**Contact Code 559** 

**Contact Code 560** 

ACAD REFERENCE NO.

| 345/395 SERIES CARD EDGE CONNECTOR          |
|---------------------------------------------|
| CONTACT CODE 555,556,558,559,560 DIMENSIONS |