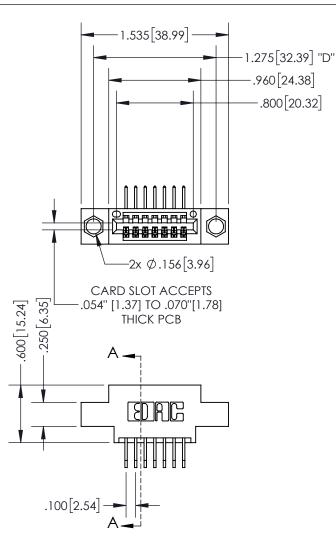

THIS IS A C.A.D. GENERATED DRAWING DO NOT MAKE MANUAL REVISIONS TO MASTER.

ISSUE NUMBER

ORIGINAL

1

.330 [8.38] -.370[9.4] CARD SLOT

**Contact Dimensions:** 558-90 Degree Bend (Code 541 Contacts) See Sheet 2 for Contact Code 555, 556, 558, 559, 560 Dimensions

INSULATOR MATERIAL: THERMOPLASTIC PBT, UL 94V-0 CONTACT MATERIAL; COPPER TIN ALLOY CONTACT PLATING: GOLD ON THE MATING AREA, TIN PLATING ON THE CONTACT TAILS, NICKEL UNDERPLATE

SECTION A-A

345/395 SERIES CARD EDGE CONNECTOR PART NUMBER: 395-007-558-604