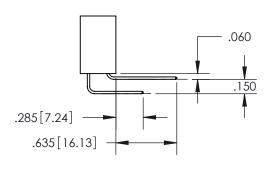

THIS IS A C.A.D. GENERATED DRAWING DO NOT MAKE MANUAL REVISIONS TO MASTER.

ISSUE NUMBER

ORIGINAL

1

.330 [8.38] -.370[9.4] CARD SLOT

**Contact Dimensions:** 558-90 Degree Bend (Code 541 Contacts) See Sheet 2 for Contact Code 555, 556, 558, 559, 560 Dimensions

INSULATOR MATERIAL: THERMOPLASTIC PBT, UL 94V-0 CONTACT MATERIAL; COPPER TIN ALLOY CONTACT PLATING: GOLD ON THE MATING AREA, TIN PLATING ON THE CONTACT TAILS, NICKEL UNDERPLATE

SECTION A-A

345/395 SERIES CARD EDGE CONNECTOR PART NUMBER: 395-007-558-604