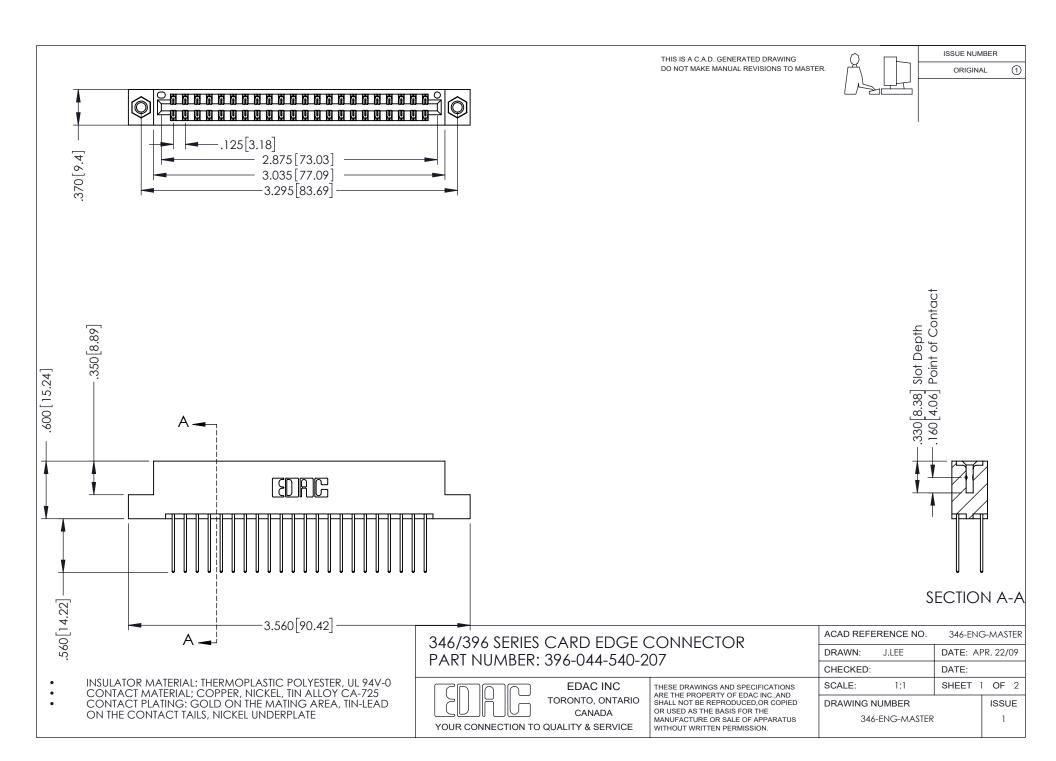

## **Contact Code 556**

INSULATOR MATERIAL: THERMOPLASTIC POLYESTER, UL 94V-0 CONTACT MATERIAL; COPPER, NICKEL, TIN ALLOY CA-725 CONTACT PLATING: GOLD ON THE MATING AREA, TIN-LEAD

ON THE CONTACT TAILS, NICKEL UNDERPLATE