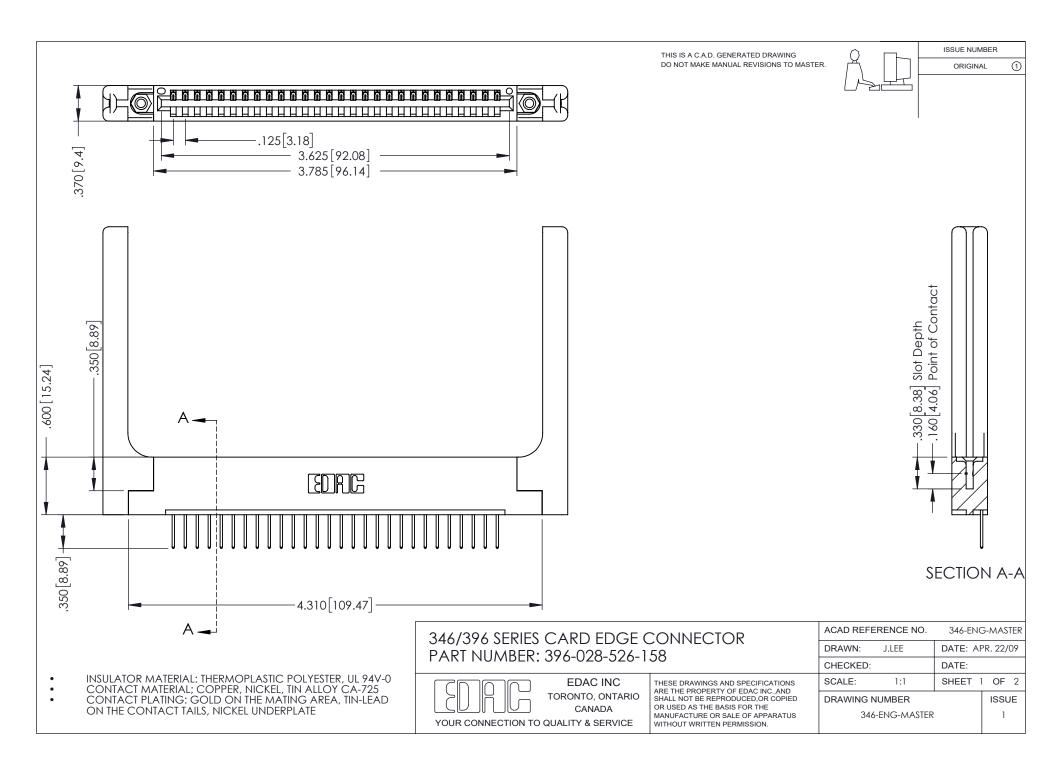

THIS IS A C.A.D. GENERATED DRAWING DO NOT MAKE MANUAL REVISIONS TO MASTER.

ORIGINAL 1

ISSUE NUMBER

**Contact Code 555** 

**Contact Code 556** 

INSULATOR MATERIAL: THERMOPLASTIC POLYESTER, UL 94V-0 CONTACT MATERIAL; COPPER, NICKEL, TIN ALLOY CA-725 CONTACT PLATING: GOLD ON THE MATING AREA, TIN-LEAD

ON THE CONTACT TAILS, NICKEL UNDERPLATE

## 346/396 SERIES CARD EDGE CONNECTOR CONTACT CODE 555,556,558,559,560 DIMENSIONS

YOUR CONNECTION TO QUALITY & SERVICE

**EDAC INC** TORONTO, ONTARIO CANADA

THESE DRAWINGS AND SPECIFICATIONS ARE THE PROPERTY OF EDAC INC.,AND SHALL NOT BE REPRODUCED, OR COPIED OR USED AS THE BASIS FOR THE MANUFACTURE OR SALE OF APPARATUS WITHOUT WRITTEN PERMISSION.