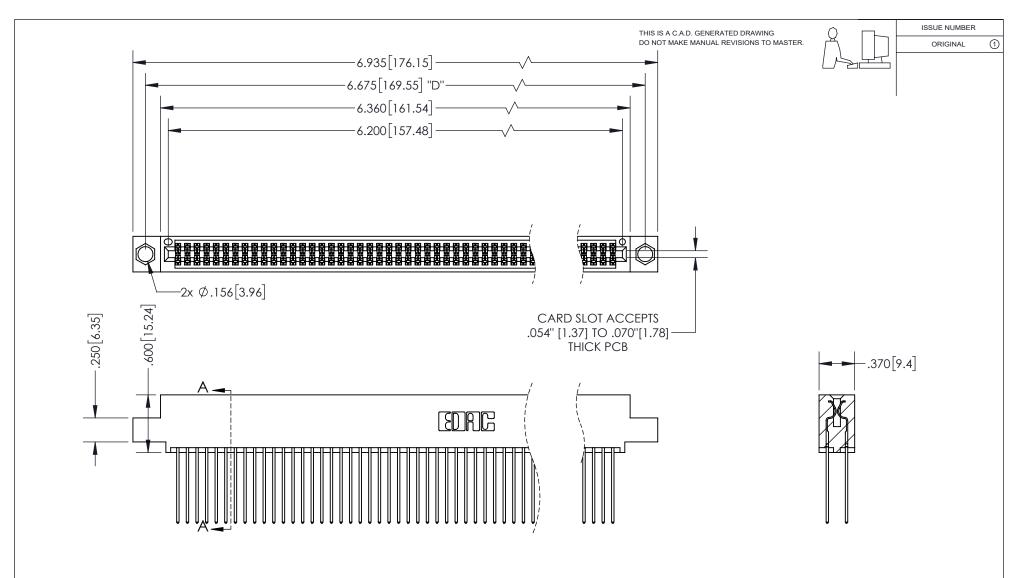

## 345/395 SERIES CARD EDGE CONNECTOR PART NUMBER: 395-122-541-504

YOUR CONNECTION TO QUALITY & SERVICE

**EDAC INC** TORONTO, ONTARIO CANADA

THESE DRAWINGS AND SPECIFICATIONS ARE THE PROPERTY OF EDAC INC.,AND SHALL NOT BE REPRODUCED, OR COPIED OR USED AS THE BASIS FOR THE MANUFACTURE OR SALE OF APPARATUS WITHOUT WRITTEN PERMISSION.

| ۱ |                     |                |           |
|---|---------------------|----------------|-----------|
| 1 | ACAD REFERENCE NO.  | 345-ENG-MASTER |           |
|   | DRAWN: R.STA.MONICA | DATEMA         | Y.16/2017 |
| I | CHECKED:            | DATE:          |           |
|   | SCALE: 1:1          | SHEET 1        | OF 2      |
| I | DRAWING NUMBER      |                | ISSUE     |