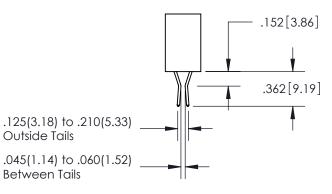

<u>Contact Dimensions:</u> 541-Wire Wrap .025 Sq.(0.64 Sq.) - Tail LG=.750(19.05) .100 (2.54) Contact Spacing x .200 (5.08) Row Spacing

INSULATOR MATERIAL: THERMOPLASTIC PBT, UL 94V-0 CONTACT MATERIAL; COPPER TIN ALLOY CONTACT PLATING: GOLD ON THE MATING AREA, TIN PLATING ON THE CONTACT TAILS, NICKEL UNDERPLATE

## 345/395 SERIES CARD EDGE CONNECTOR CONTACT CODE 555,556,558,559,560 DIMENSIONS

YOUR CONNECTION TO QUALITY & SERVICE

**EDAC INC** TORONTO, ONTARIO CANADA

THESE DRAWINGS AND SPECIFICATIONS ARE THE PROPERTY OF EDAC INC.,AND SHALL NOT BE REPRODUCED, OR COPIED OR USED AS THE BASIS FOR THE MANUFACTURE OR SALE OF APPARATUS WITHOUT WRITTEN PERMISSION.