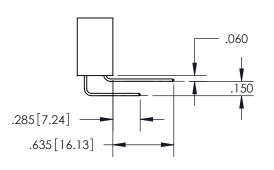

345-ENG-MASTER

ORIGINAL 1

ISSUE NUMBER

**Contact Code 558** 

## 345/395 SERIES CARD EDGE CONNECTOR CONTACT CODE 555,556,558,559,560 DIMENSIONS

YOUR CONNECTION TO QUALITY & SERVICE

**EDAC INC** TORONTO, ONTARIO CANADA

THESE DRAWINGS AND SPECIFICATIONS ARE THE PROPERTY OF EDAC INC.,AND SHALL NOT BE REPRODUCED, OR COPIED OR USED AS THE BASIS FOR THE MANUFACTURE OR SALE OF APPARATUS WITHOUT WRITTEN PERMISSION.