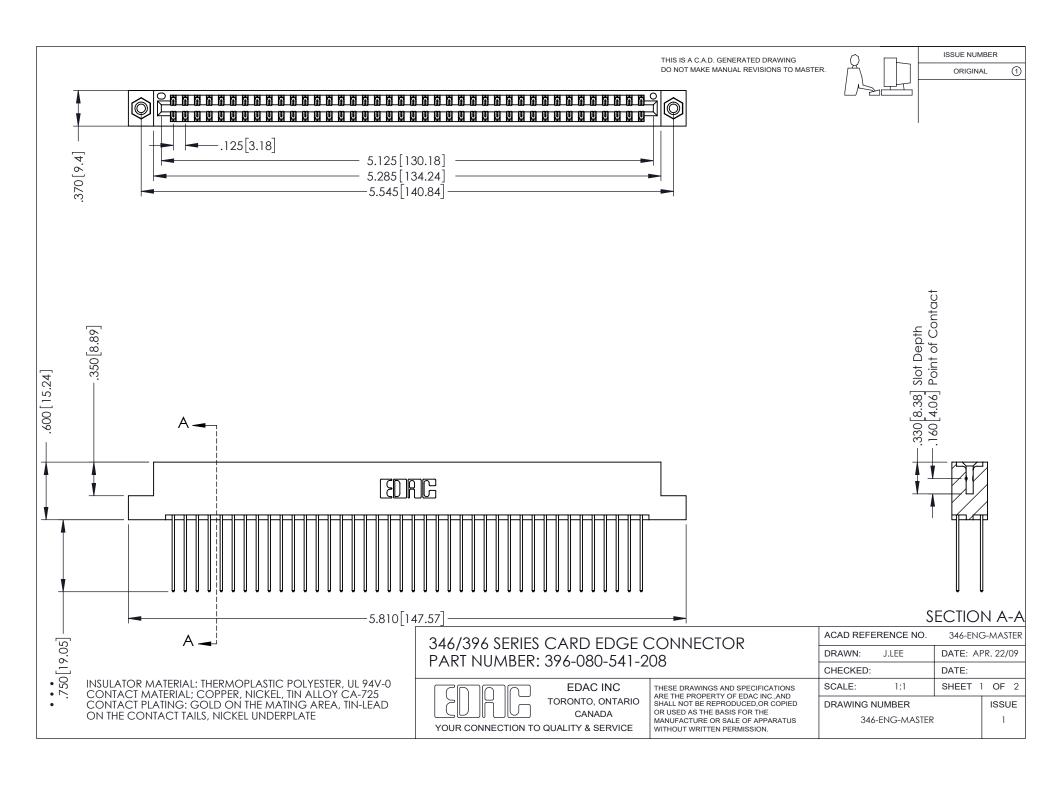

## **Contact Code 556**

INSULATOR MATERIAL: THERMOPLASTIC POLYESTER, UL 94V-0 CONTACT MATERIAL; COPPER, NICKEL, TIN ALLOY CA-725 CONTACT PLATING: GOLD ON THE MATING AREA, TIN-LEAD

ON THE CONTACT TAILS, NICKEL UNDERPLATE