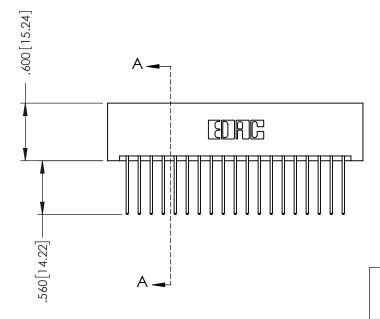

346/396 SERIES CARD EDGE CONNECTOR PART NUMBER: 396-038-540-201

YOUR CONNECTION TO QUALITY & SERVICE

**EDAC INC** TORONTO, ONTARIO CANADA

THESE DRAWINGS AND SPECIFICATIONS ARE THE PROPERTY OF EDAC INC.,AND SHALL NOT BE REPRODUCED, OR COPIED OR USED AS THE BASIS FOR THE MANUFACTURE OR SALE OF APPARATUS WITHOUT WRITTEN PERMISSION.

THIS IS A C.A.D. GENERATED DRAWING DO NOT MAKE MANUAL REVISIONS TO MASTER.

ISSUE NUMBER

ORIGINAL

1

INSULATOR MATERIAL: THERMOPLASTIC POLYESTER, UL 94V-0 CONTACT MATERIAL; COPPER, NICKEL, TIN ALLOY CA-725 CONTACT PLATING: GOLD ON THE MATING AREA, TIN-LEAD ON THE CONTACT TAILS, NICKEL UNDERPLATE