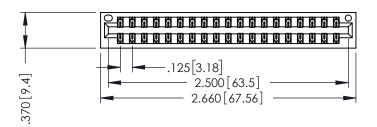

346/396 SERIES CARD EDGE CONNECTOR PART NUMBER: 396-038-540-201

YOUR CONNECTION TO QUALITY & SERVICE

**EDAC INC** TORONTO, ONTARIO CANADA

THESE DRAWINGS AND SPECIFICATIONS ARE THE PROPERTY OF EDAC INC.,AND SHALL NOT BE REPRODUCED, OR COPIED OR USED AS THE BASIS FOR THE MANUFACTURE OR SALE OF APPARATUS WITHOUT WRITTEN PERMISSION.

THIS IS A C.A.D. GENERATED DRAWING DO NOT MAKE MANUAL REVISIONS TO MASTER.

ISSUE NUMBER

ORIGINAL

1

INSULATOR MATERIAL: THERMOPLASTIC POLYESTER, UL 94V-0 CONTACT MATERIAL; COPPER, NICKEL, TIN ALLOY CA-725 CONTACT PLATING: GOLD ON THE MATING AREA, TIN-LEAD ON THE CONTACT TAILS, NICKEL UNDERPLATE