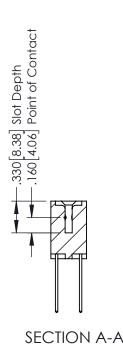

346/396 SERIES CARD EDGE CONNECTOR PART NUMBER: 396-038-540-201

YOUR CONNECTION TO QUALITY & SERVICE

**EDAC INC** TORONTO, ONTARIO CANADA

THESE DRAWINGS AND SPECIFICATIONS ARE THE PROPERTY OF EDAC INC.,AND SHALL NOT BE REPRODUCED, OR COPIED OR USED AS THE BASIS FOR THE MANUFACTURE OR SALE OF APPARATUS WITHOUT WRITTEN PERMISSION.

THIS IS A C.A.D. GENERATED DRAWING DO NOT MAKE MANUAL REVISIONS TO MASTER.

ISSUE NUMBER

ORIGINAL

1

INSULATOR MATERIAL: THERMOPLASTIC POLYESTER, UL 94V-0 CONTACT MATERIAL; COPPER, NICKEL, TIN ALLOY CA-725 CONTACT PLATING: GOLD ON THE MATING AREA, TIN-LEAD ON THE CONTACT TAILS, NICKEL UNDERPLATE