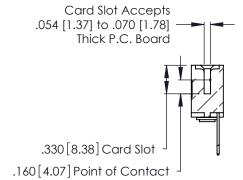

Contact Dimensions: 522-P.C. Tail .025 Sq. (0.64 Sq.) - Tail LG. =.440 (11.18) .125 (3.18) Contact Spacing x .250 (6.35) Row Spacing

- INSULATOR MATERIAL: THERMOPLASTIC POLYESTER, UL 94V-0 CONTACT MATERIAL; COPPER, NICKEL, TIN ALLOY CA-725
- CONTACT PLATING: GOLD ON THE MATING AREA, TIN-LEAD ON THE CONTACT TAILS, NICKEL UNDERPLATE

## INSULATOR MATERIAL: THERMOPLASTIC POLYESTER, UL 94V-0 CONTACT MATERIAL; COPPER, NICKEL, TIN ALLOY CA-725 CONTACT PLATING: GOLD ON THE MATING AREA, TIN-LEAD

ON THE CONTACT TAILS, NICKEL UNDERPLATE

346/396 SERIES CARD EDGE CONNECTOR CONTACT CODE 555,556,558,559,560 DIMENSIONS