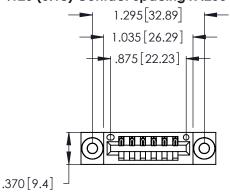

Contact Dimensions: 522-P.C. Tail .025 Sq. (0.64 Sq.) - Tail LG. =.440 (11.18) .125 (3.18) Contact Spacing x .250 (6.35) Row Spacing

- INSULATOR MATERIAL: THERMOPLASTIC POLYESTER, UL 94V-0 CONTACT MATERIAL; COPPER, NICKEL, TIN ALLOY CA-725
- CONTACT PLATING: GOLD ON THE MATING AREA, TIN-LEAD ON THE CONTACT TAILS, NICKEL UNDERPLATE

THIS IS A C.A.D. GENERATED DRAWING DO NOT MAKE MANUAL REVISIONS TO MASTER.

| 346/396 SERIES CARD EDGE CONNECTOR |
|------------------------------------|
| PART NUMBER: 396-006-522-103       |

**EDAC INC** TORONTO, ONTARIO CANADA

## INSULATOR MATERIAL: THERMOPLASTIC POLYESTER, UL 94V-0 CONTACT MATERIAL; COPPER, NICKEL, TIN ALLOY CA-725 CONTACT PLATING: GOLD ON THE MATING AREA, TIN-LEAD

ON THE CONTACT TAILS, NICKEL UNDERPLATE

346/396 SERIES CARD EDGE CONNECTOR CONTACT CODE 555,556,558,559,560 DIMENSIONS