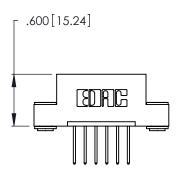

THIS IS A C.A.D. GENERATED DRAWING DO NOT MAKE MANUAL REVISIONS TO MASTER.

| 346/396 SERIES CARD EDGE CONNECTOR |
|------------------------------------|
| PART NUMBER: 396-006-522-103       |

**EDAC INC** TORONTO, ONTARIO CANADA

## INSULATOR MATERIAL: THERMOPLASTIC POLYESTER, UL 94V-0 CONTACT MATERIAL; COPPER, NICKEL, TIN ALLOY CA-725 CONTACT PLATING: GOLD ON THE MATING AREA, TIN-LEAD

ON THE CONTACT TAILS, NICKEL UNDERPLATE

346/396 SERIES CARD EDGE CONNECTOR CONTACT CODE 555,556,558,559,560 DIMENSIONS