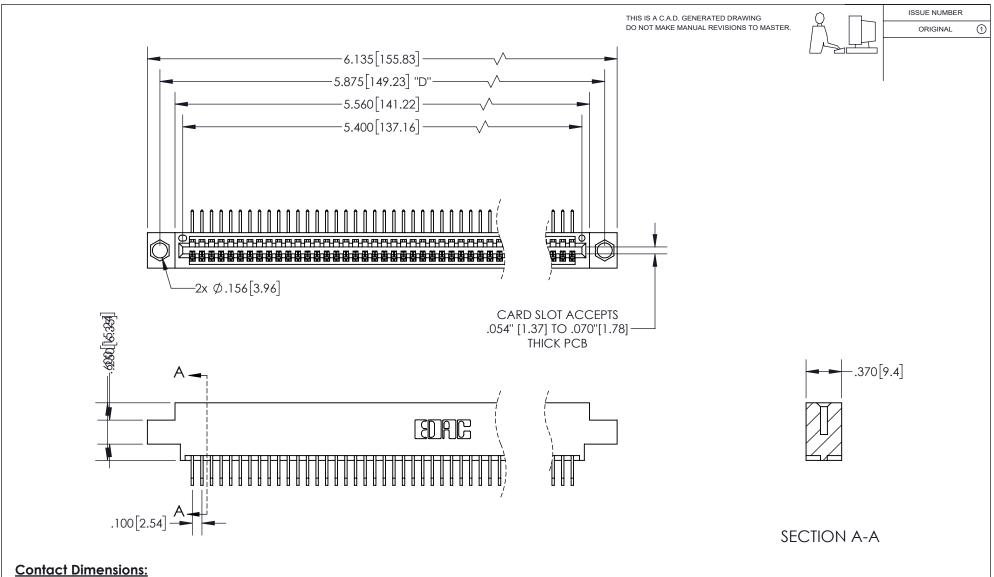

## 345/395 SERIES CARD EDGE CONNECTOR PART NUMBER: 395-053-558-604

YOUR CONNECTION TO QUALITY & SERVICE

**EDAC INC** TORONTO, ONTARIO CANADA

THESE DRAWINGS AND SPECIFICATIONS ARE THE PROPERTY OF EDAC INC., AND SHALL NOT BE REPRODUCED, OR COPIED OR USED AS THE BASIS FOR THE MANUFACTURE OR SALE OF APPARATUS WITHOUT WRITTEN PERMISSION.

| ACAD REFERENCE NO.  | 345-ENG-MASTER   |
|---------------------|------------------|
| DRAWN: R.STA.MONICA | DATE:MAY.16/2017 |
| CHECKED:            | DATE:            |
| SCALE: 1:1          | SHEET 1 OF 2     |
| DRAWING NUMBER      | ISSUE            |
| 345-ENG-MASTER      | 1                |

558-90 Degree Bend (Code 541 Contacts) See Sheet 2 for Contact Code 555, 556, 558, 559, 560 Dimensions

INSULATOR MATERIAL: THERMOPLASTIC PBT, UL 94V-0 CONTACT MATERIAL; COPPER TIN ALLOY
CONTACT PLATING: GOLD ON THE MATING AREA, TIN PLATING
ON THE CONTACT TAILS, NICKEL UNDERPLATE