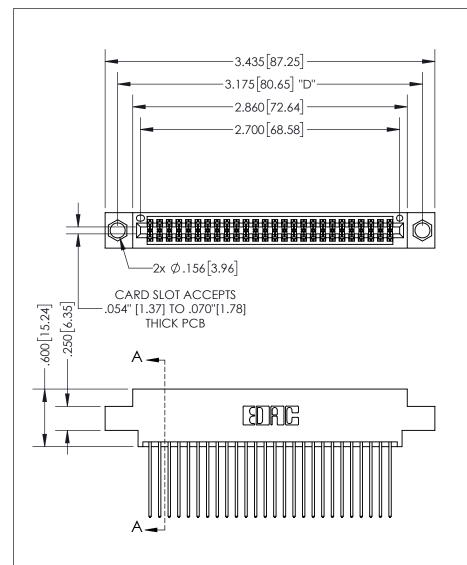

THIS IS A C.A.D. GENERATED DRAWING DO NOT MAKE MANUAL REVISIONS TO MASTER.

ISSUE NUMBER ORIGINAL 1

.160 4.06 POINT OF CONTACT .330[8.38] -.370[9.4] **CARD SLOT** .150 [3.81]

SECTION A-A

<u>Contact Dimensions:</u> 541-Wire Wrap .025 Sq.(0.64 Sq.) - Tail LG=.750(19.05) .100 (2.54) Contact Spacing x .200 (5.08) Row Spacing

INSULATOR MATERIAL: THERMOPLASTIC PBT, UL 94V-0 CONTACT MATERIAL; COPPER TIN ALLOY CONTACT PLATING: GOLD ON THE MATING AREA, TIN PLATING ON THE CONTACT TAILS, NICKEL UNDERPLATE

345/395 SERIES CARD EDGE CONNECTOR PART NUMBER: 395-052-541-804

| ACAD REFERENCE NO.  | 345-ENG-MASTER   |
|---------------------|------------------|
| DRAWN: R.STA.MONICA | DATE:MAY.16/2017 |
| CHECKED:            | DATE:            |
| SCALE: 1:1          | SHEET 1 OF 2     |
| DRAWING NUMBER      | ISSUE            |
| 345-ENG-MASTER      | 1                |
|                     |                  |