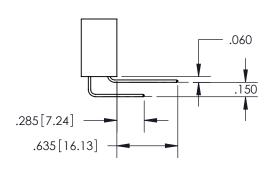

THIS IS A C.A.D. GENERATED DRAWING DO NOT MAKE MANUAL REVISIONS TO MASTER.

ISSUE NUMBER ORIGINAL 1

.160 4.06 POINT OF CONTACT .330[8.38] -.370[9.4] **CARD SLOT** .150 [3.81]

SECTION A-A

<u>Contact Dimensions:</u> 541-Wire Wrap .025 Sq.(0.64 Sq.) - Tail LG=.750(19.05) .100 (2.54) Contact Spacing x .200 (5.08) Row Spacing