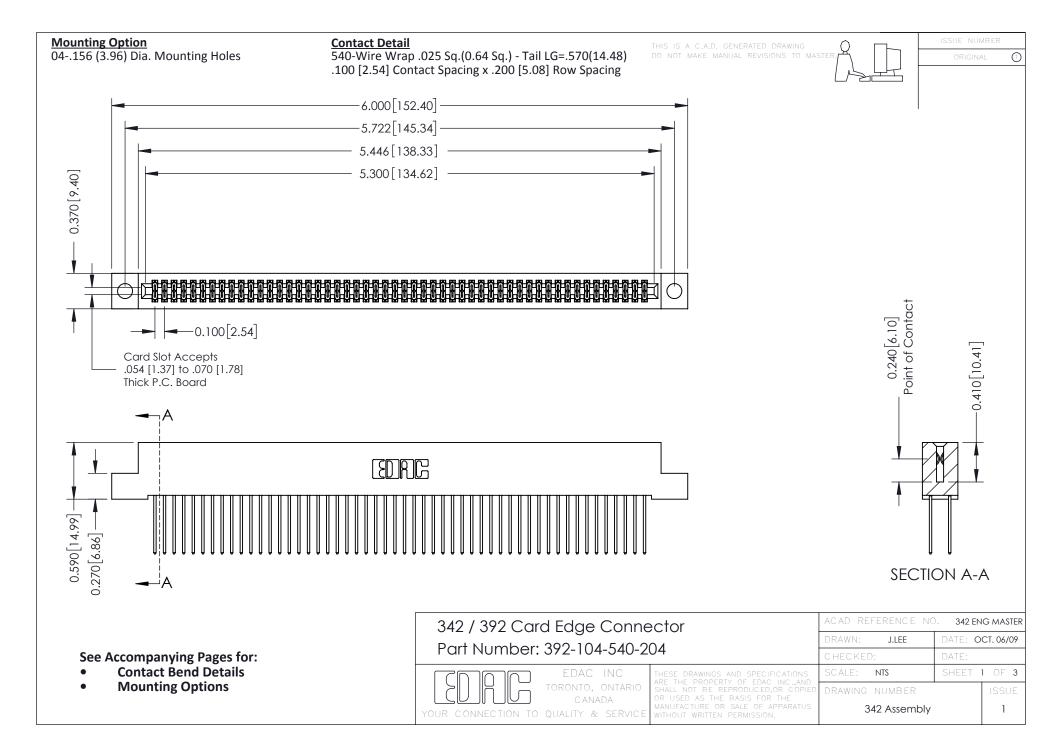

THIS IS A C.A.D. GENERATED DRAWING DO NOT MAKE MANUAL REVISIONS TO MASTER. ISSUE NUMBER

ORIGINAL

1



| 342 / 392 Series Card Edge Connector<br>Contact Bend Detail |                                                                                                                                                                                                  | ACAD REFERENCE NO. 342 ENG MASTER |             |                  |        |
|-------------------------------------------------------------|--------------------------------------------------------------------------------------------------------------------------------------------------------------------------------------------------|-----------------------------------|-------------|------------------|--------|
|