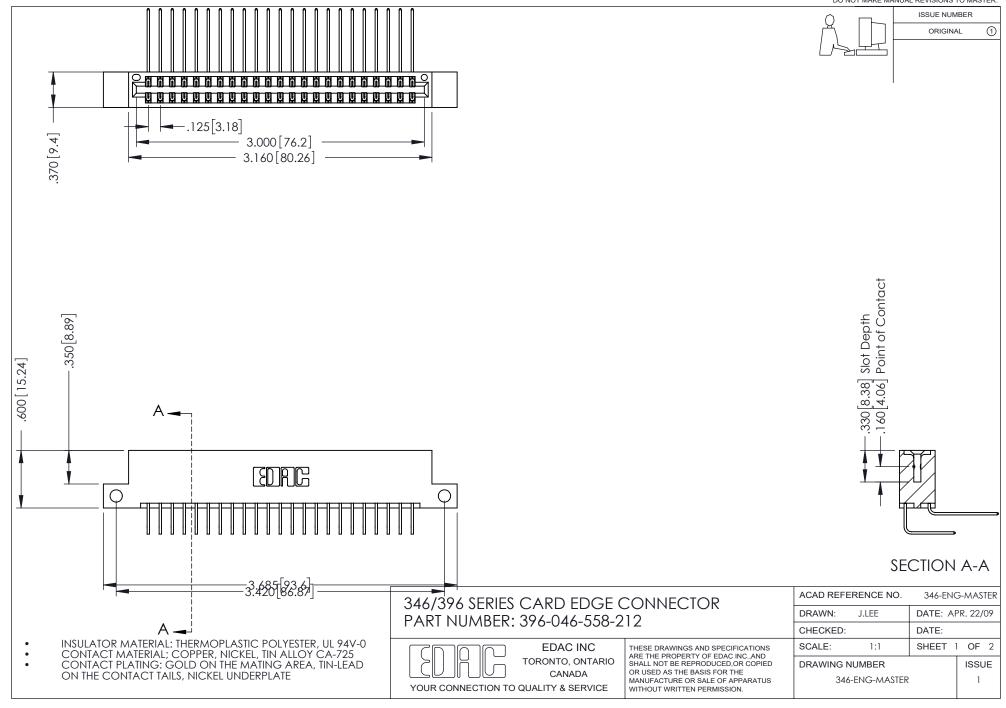

## **Contact Code 556**

INSULATOR MATERIAL: THERMOPLASTIC POLYESTER, UL 94V-0 CONTACT MATERIAL; COPPER, NICKEL, TIN ALLOY CA-725 CONTACT PLATING: GOLD ON THE MATING AREA, TIN-LEAD

ON THE CONTACT TAILS, NICKEL UNDERPLATE

## 346/396 SERIES CARD EDGE CONNECTOR CONTACT CODE 555,556,558,559,560 DIMENSIONS

YOUR CONNECTION TO QUALITY & SERVICE

**EDAC INC** TORONTO, ONTARIO CANADA

THESE DRAWINGS AND SPECIFICATIONS ARE THE PROPERTY OF EDAC INC.,AND SHALL NOT BE REPRODUCED, OR COPIED OR USED AS THE BASIS FOR THE MANUFACTURE OR SALE OF APPARATUS WITHOUT WRITTEN PERMISSION.