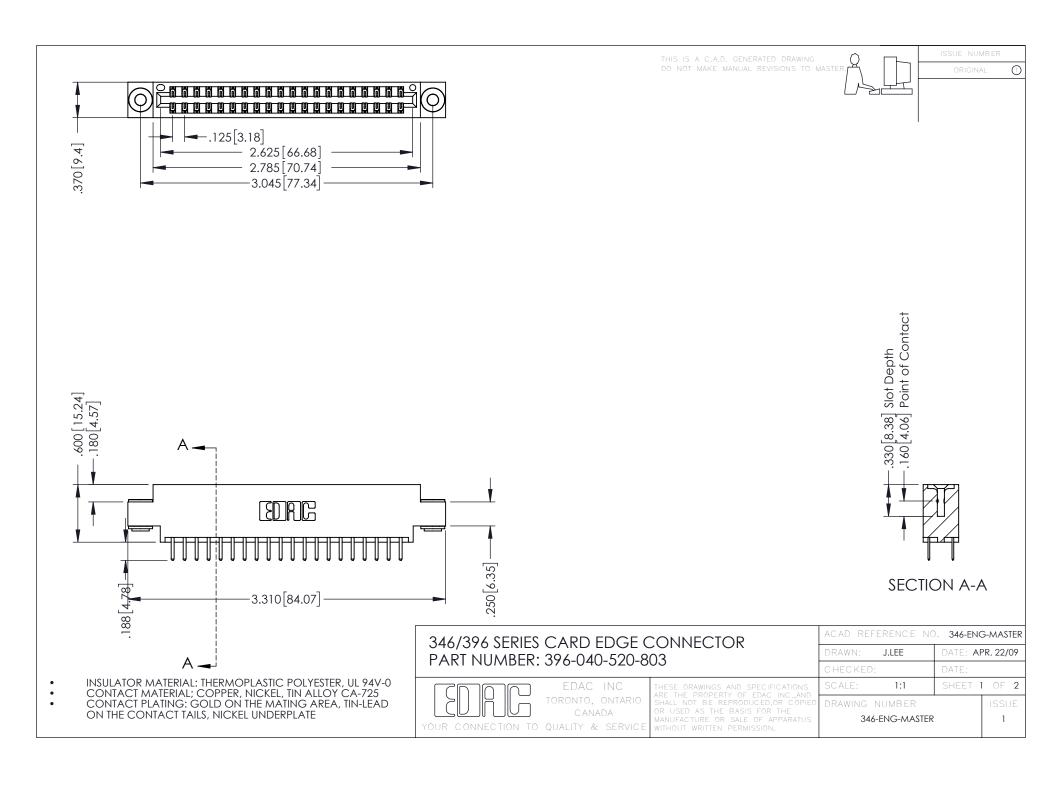

**Contact Code 555** 

**Contact Code 556** 

INSULATOR MATERIAL: THERMOPLASTIC POLYESTER, UL 94V-0 CONTACT MATERIAL; COPPER, NICKEL, TIN ALLOY CA-725

CONTACT PLATING: GOLD ON THE MATING AREA, TIN-LEAD ON THE CONTACT TAILS, NICKEL UNDERPLATE