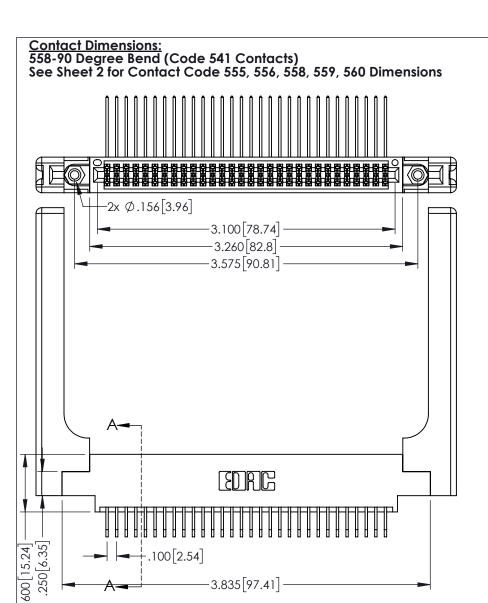

60[4.06] POINT OF CONTACT 330[8.38] CARD SLOT SECTION A-A

PART NUMBER: 395-060-558-858 INSULATOR MATERIAL: THERMOPLASTIC PBT BLACK, UL 94V-0

CONTACT MATERIAL; COPPER TIN ALLOY CONTACT PLATING: GOLD ON THE MATING AREA, TIN PLATING ON THE CONTACT TAILS, NICKEL UNDERPLATE