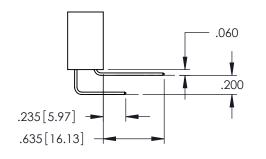

YOUR CONNECTION TO QUALITY & SERVICE

345/395 SERIES CARD EDGE CONNECTOR

345-ENG-MASTER DRAWN: R.STA.MONICA DATE:MAY.16/2017 1:1 SHEET 1 OF 2 345-ENG-MASTER

**Contact Code 558** 

Contact Code 559

Contact Code 560