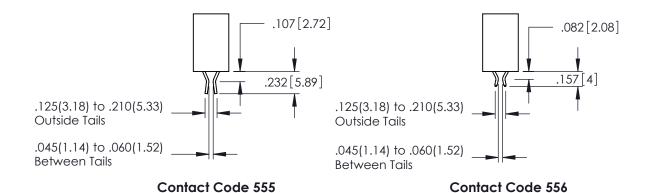

INSULATOR MATERIAL: THERMOPLASTIC PBT BLACK, UL 94V-0

CONTACT MATERIAL; COPPER TIN ALLOY CONTACT PLATING: GOLD ON THE MATING AREA, TIN PLATING ON THE CONTACT TAILS, NICKEL UNDERPLATE

PART NUMBER: 395-132-555-258