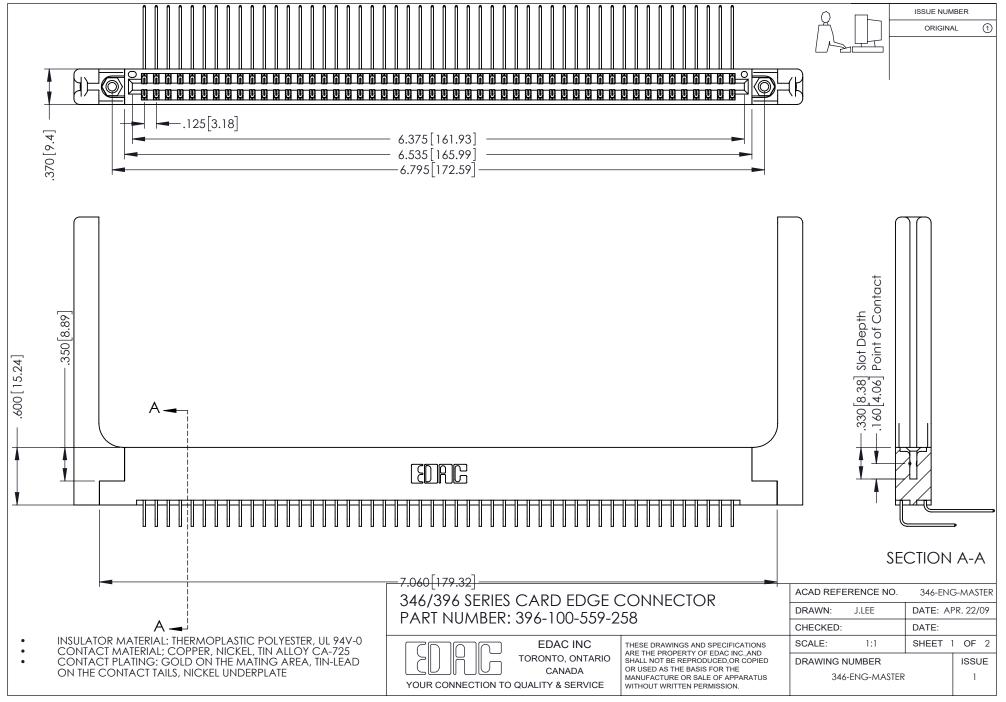

## **Contact Code 556**

INSULATOR MATERIAL: THERMOPLASTIC POLYESTER, UL 94V-0 CONTACT MATERIAL; COPPER, NICKEL, TIN ALLOY CA-725 CONTACT PLATING: GOLD ON THE MATING AREA, TIN-LEAD

ON THE CONTACT TAILS, NICKEL UNDERPLATE

## 346/396 SERIES CARD EDGE CONNECTOR CONTACT CODE 555,556,558,559,560 DIMENSIONS

YOUR CONNECTION TO QUALITY & SERVICE

**EDAC INC** TORONTO, ONTARIO CANADA

THESE DRAWINGS AND SPECIFICATIONS ARE THE PROPERTY OF EDAC INC.,AND SHALL NOT BE REPRODUCED, OR COPIED OR USED AS THE BASIS FOR THE MANUFACTURE OR SALE OF APPARATUS WITHOUT WRITTEN PERMISSION.