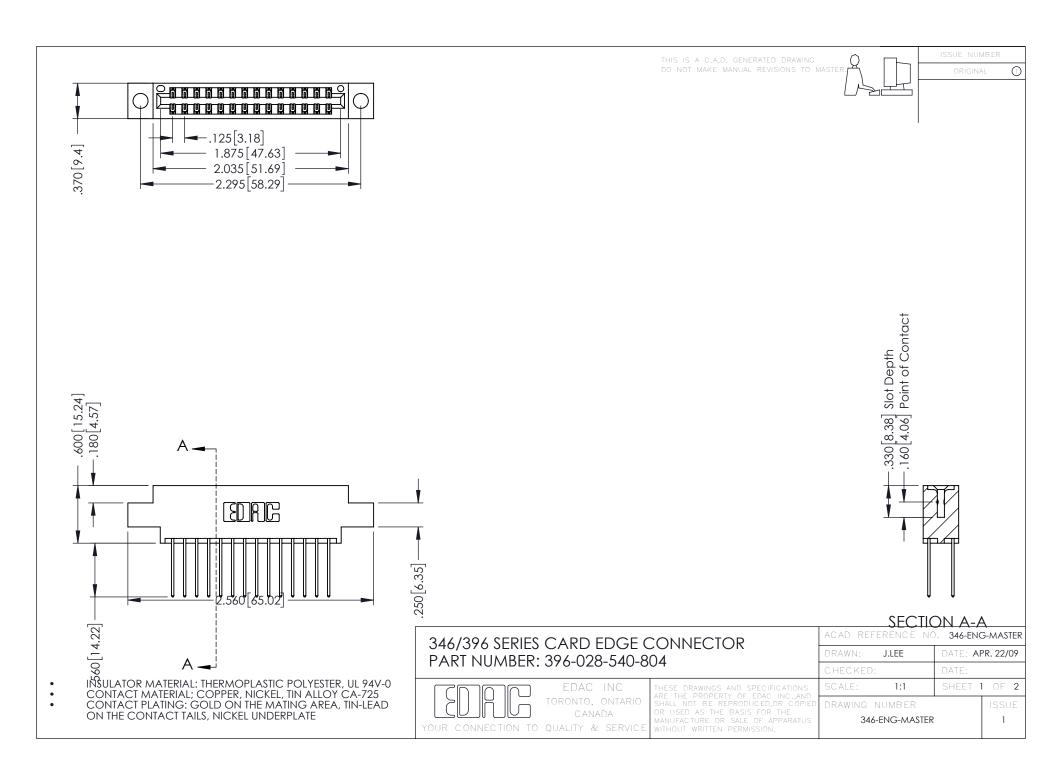

**Contact Code 555** 

**Contact Code 556** 

INSULATOR MATERIAL: THERMOPLASTIC POLYESTER, UL 94V-0 CONTACT MATERIAL; COPPER, NICKEL, TIN ALLOY CA-725 CONTACT PLATING: GOLD ON THE MATING AREA, TIN-LEAD

ON THE CONTACT TAILS, NICKEL UNDERPLATE