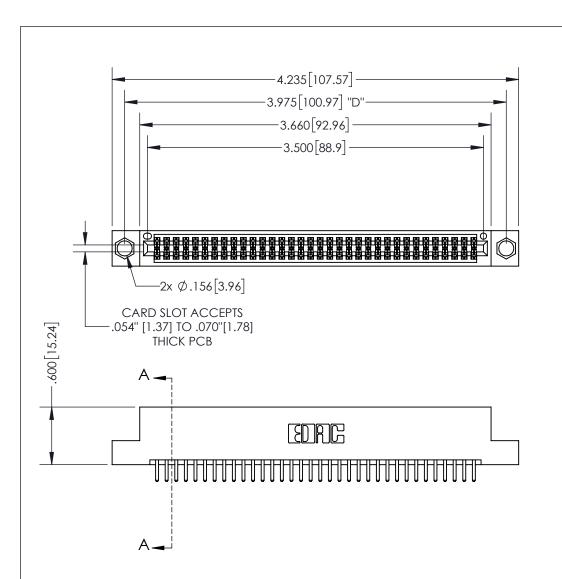

THIS IS A C.A.D. GENERATED DRAWING DO NOT MAKE MANUAL REVISIONS TO MASTER.

ISSUE NUMBER ORIGINAL

.160 4.06 POINT OF CONTACT .330[8.38] -.370[9.4] **CARD SLOT** 

<u>Contact Dimensions:</u> 520-P.C. Tail .030x.018(0.76x0.46) - Tail LG=.175(4.45) .100 (2.54) Contact Spacing x .200 (5.08)

Row Spacing

INSULATOR MATERIAL: THERMOPLASTIC PBT, UL 94V-0 CONTACT MATERIAL; COPPER TIN ALLOY CONTACT PLATING: GOLD ON THE MATING AREA, TIN PLATING ON THE CONTACT TAILS, NICKEL UNDERPLATE

345/395 SERIES CARD EDGE CONNECTOR PART NUMBER: 395-068-520-204