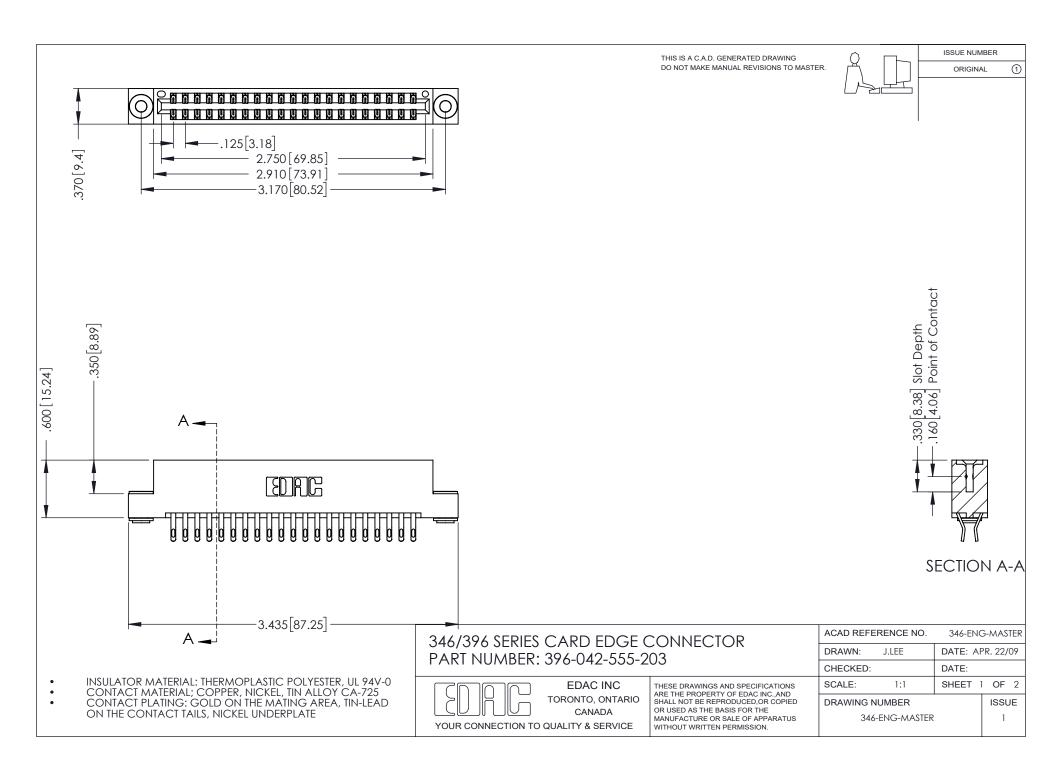

## **Contact Code 556**

INSULATOR MATERIAL: THERMOPLASTIC POLYESTER, UL 94V-0 CONTACT MATERIAL; COPPER, NICKEL, TIN ALLOY CA-725 CONTACT PLATING: GOLD ON THE MATING AREA, TIN-LEAD

ON THE CONTACT TAILS, NICKEL UNDERPLATE

## 346/396 SERIES CARD EDGE CONNECTOR CONTACT CODE 555,556,558,559,560 DIMENSIONS

YOUR CONNECTION TO QUALITY & SERVICE

**EDAC INC** TORONTO, ONTARIO CANADA

THESE DRAWINGS AND SPECIFICATIONS ARE THE PROPERTY OF EDAC INC.,AND SHALL NOT BE REPRODUCED, OR COPIED OR USED AS THE BASIS FOR THE MANUFACTURE OR SALE OF APPARATUS WITHOUT WRITTEN PERMISSION.