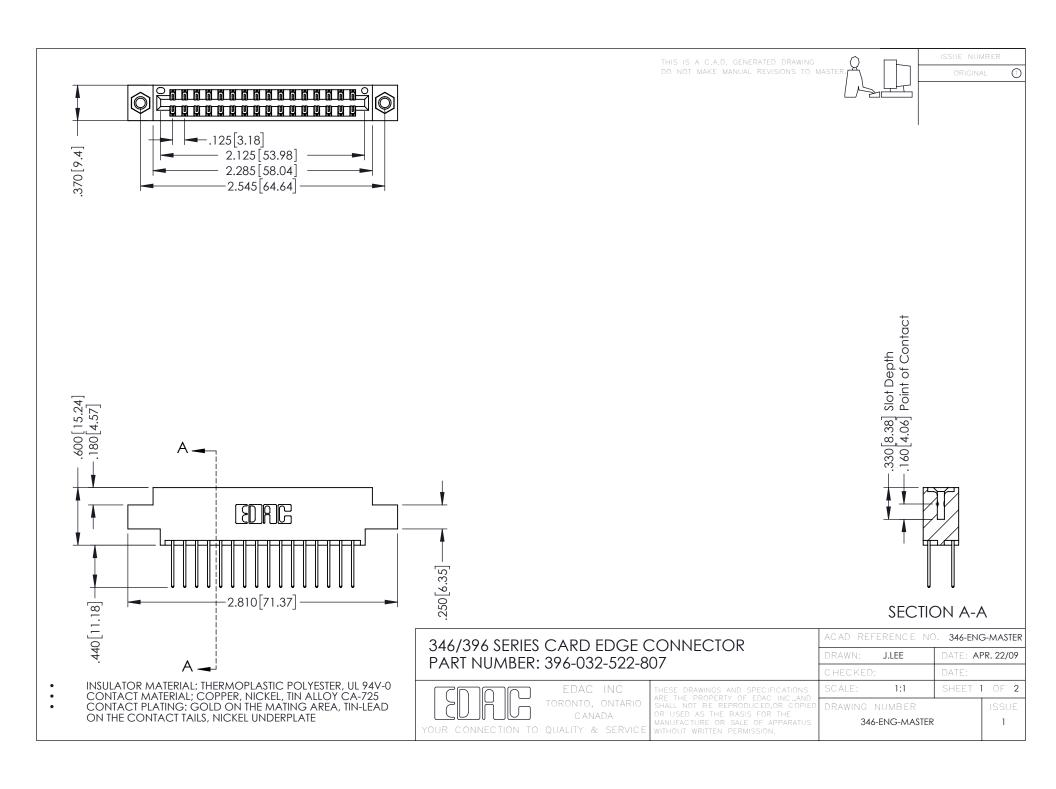

**Contact Code 555** 

**Contact Code 556** 

INSULATOR MATERIAL: THERMOPLASTIC POLYESTER, UL 94V-0 CONTACT MATERIAL; COPPER, NICKEL, TIN ALLOY CA-725 CONTACT PLATING: GOLD ON THE MATING AREA, TIN-LEAD

ON THE CONTACT TAILS, NICKEL UNDERPLATE

## 346/396 SERIES CARD EDGE CONNECTOR CONTACT CODE 555,556,558,559,560 DIMENSIONS

YOUR CONNECTION TO QUALITY & SERVICE

|   | ACAD REFERENCE NO. 346-ENG-MASTER |                  |
|---|-----------------------------------|------------------|
|   | DRAWN: J.LEE                      | DATE: APR. 22/09 |
|   | CHECKED:                          | DATE:            |
|   | SCALE: 1:1                        | SHEET 2 OF 2     |
| D | DRAWING NUMBER                    | ISSUE            |