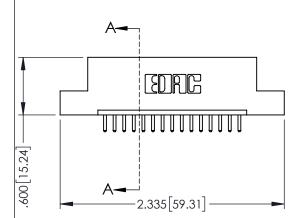

345/395 SERIES CARD EDGE CONNECTOR

**Contact Code 558** 

Contact Code 559

**Contact Code 560** 

INSULATOR MATERIAL: THERMOPLASTIC POLYESTER, UL 94V-0

DAP MATERIAL AVAILABLE UPON REQUEST

CONTACT MATERIAL; COPPER ALLOY CONTACT PLATING: GOLD ON THE MATING AREA, TIN PLATING ON THE CONTACT TAILS, NICKEL UNDERPLATE