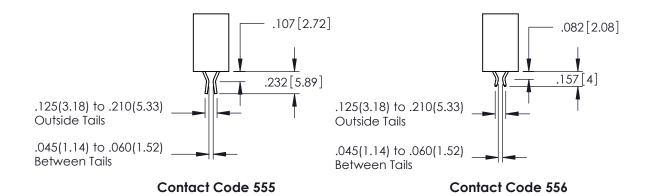

345/395 SERIES CARD EDGE CONNECTOR

**Contact Code 558** 

Contact Code 559

**Contact Code 560** 

INSULATOR MATERIAL: THERMOPLASTIC POLYESTER, UL 94V-0

DAP MATERIAL AVAILABLE UPON REQUEST

CONTACT MATERIAL; COPPER ALLOY CONTACT PLATING: GOLD ON THE MATING AREA, TIN PLATING ON THE CONTACT TAILS, NICKEL UNDERPLATE

## 345/395 SERIES CARD EDGE CONNECTOR CONTACT CODE 555,556,558,559,560 DIMENSIONS

YOUR CONNECTION TO QUALITY & SERVICE

|   | ACAD REFERENCE NO. 345-ENG-MASTER |                  |  |  |  |  |  |
|---|-----------------------------------|------------------|--|--|--|--|--|
|   | DRAWN: R.STA.MONICA               | DATE:MAY.16/2017 |  |  |  |  |  |
|   | CHECKED:                          | DATE:            |  |  |  |  |  |
|   | SCALE: 1:1                        | SHEET 2 OF 2     |  |  |  |  |  |
| D | DRAWING NUMBER                    | ISSUE            |  |  |  |  |  |