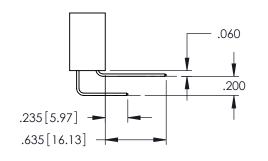

345/395 SERIES CARD EDGE CONNECTOR

**Contact Code 558** 

Contact Code 559

**Contact Code 560** 

INSULATOR MATERIAL: THERMOPLASTIC POLYESTER, UL 94V-0

DAP MATERIAL AVAILABLE UPON REQUEST

CONTACT MATERIAL; COPPER ALLOY CONTACT PLATING: GOLD ON THE MATING AREA, TIN PLATING ON THE CONTACT TAILS, NICKEL UNDERPLATE

## 345/395 SERIES CARD EDGE CONNECTOR CONTACT CODE 555,556,558,559,560 DIMENSIONS

YOUR CONNECTION TO QUALITY & SERVICE

|   | ACAD REFERENCE NO. 345-ENG-MASTER |                  |  |  |  |  |  |
|---|-----------------------------------|------------------|--|--|--|--|--|
|   | DRAWN: R.STA.MONICA               | DATE:MAY.16/2017 |  |  |  |  |  |
|   | CHECKED:                          | DATE:            |  |  |  |  |  |
|   | SCALE: 1:1                        | SHEET 2 OF 2     |  |  |  |  |  |
| D | DRAWING NUMBER                    | ISSUE            |  |  |  |  |  |