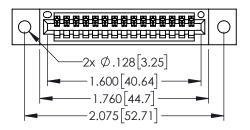

<u>Contact Dimensions:</u>
520-P.C. Tail .030x.018(0.76x0.46) - Tail LG=.175(4.45)
.100 (2.54) Contact Spacing x .200 (5.08) Row Spacing

ACAD REFERENCE NO. 345-ENG-MASTER

- INSULATOR MATERIAL: THERMOPLASTIC PBT BLACK, UL 94V-0
- CONTACT MATERIAL; COPPER TIN ALLOY CONTACT PLATING: GOLD ON THE MATING AREA, TIN PLATING ON THE CONTACT TAILS, NICKEL UNDERPLATE