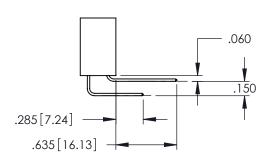

345/395 SERIES CARD EDGE CONNECTOR

**Contact Code 558** 

Contact Code 559

**Contact Code 560** 

INSULATOR MATERIAL: THERMOPLASTIC POLYESTER, UL 94V-0

DAP MATERIAL AVAILABLE UPON REQUEST

CONTACT MATERIAL; COPPER ALLOY CONTACT PLATING: GOLD ON THE MATING AREA, TIN PLATING ON THE CONTACT TAILS, NICKEL UNDERPLATE

## 345/395 SERIES CARD EDGE CONNECTOR CONTACT CODE 555,556,558,559,560 DIMENSIONS

YOUR CONNECTION TO QUALITY & SERVICE

|   | ACAD REFERENCE NO. 345-ENG-MASTER |                  |  |  |  |  |  |
|---|-----------------------------------|------------------|--|--|--|--|--|
|   | DRAWN: R.STA.MONICA               | DATE:MAY.16/2017 |  |  |  |  |  |
|   | CHECKED:                          | DATE:            |  |  |  |  |  |
|   | SCALE: 1:1                        | SHEET 2 OF 2     |  |  |  |  |  |
| D | DRAWING NUMBER                    | ISSUE            |  |  |  |  |  |