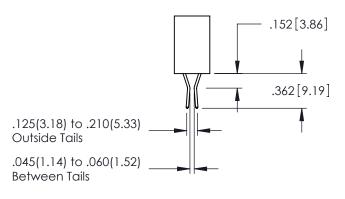

345/395 SERIES CARD EDGE CONNECTOR

**Contact Code 558** 

Contact Code 559

**Contact Code 560** 

INSULATOR MATERIAL: THERMOPLASTIC POLYESTER, UL 94V-0

DAP MATERIAL AVAILABLE UPON REQUEST

CONTACT MATERIAL; COPPER ALLOY CONTACT PLATING: GOLD ON THE MATING AREA, TIN PLATING ON THE CONTACT TAILS, NICKEL UNDERPLATE

## 345/395 SERIES CARD EDGE CONNECTOR CONTACT CODE 555,556,558,559,560 DIMENSIONS

YOUR CONNECTION TO QUALITY & SERVICE

|   | ACAD REFERENCE NO. 345-ENG-MASTER |                  |  |  |  |  |  |
|---|-----------------------------------|------------------|--|--|--|--|--|
|   | DRAWN: R.STA.MONICA               | DATE:MAY.16/2017 |  |  |  |  |  |
|   | CHECKED:                          | DATE:            |  |  |  |  |  |
|   | SCALE: 1:1                        | SHEET 2 OF 2     |  |  |  |  |  |
| D | DRAWING NUMBER                    | ISSUE            |  |  |  |  |  |