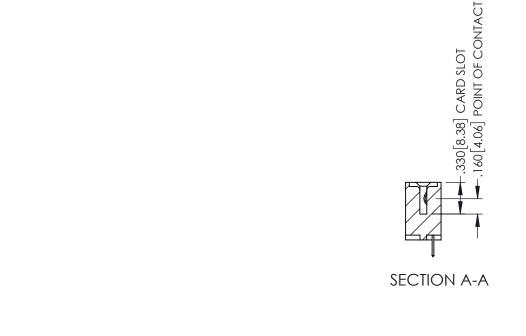

## 345/395 SERIES CARD EDGE CONNECTOR CONTACT CODE 555,556,558,559,560 DIMENSIONS

YOUR CONNECTION TO QUALITY & SERVICE

|   | ACAD REFERENCE NO. 345-ENG-MASTER |                  |  |  |  |  |  |
|---|-----------------------------------|------------------|--|--|--|--|--|
|   | DRAWN: R.STA.MONICA               | DATE:MAY.16/2017 |  |  |  |  |  |
|   | CHECKED:                          | DATE:            |  |  |  |  |  |
|   | SCALE: 1:1                        | SHEET 2 OF 2     |  |  |  |  |  |
| D | DRAWING NUMBER                    | ISSUE            |  |  |  |  |  |