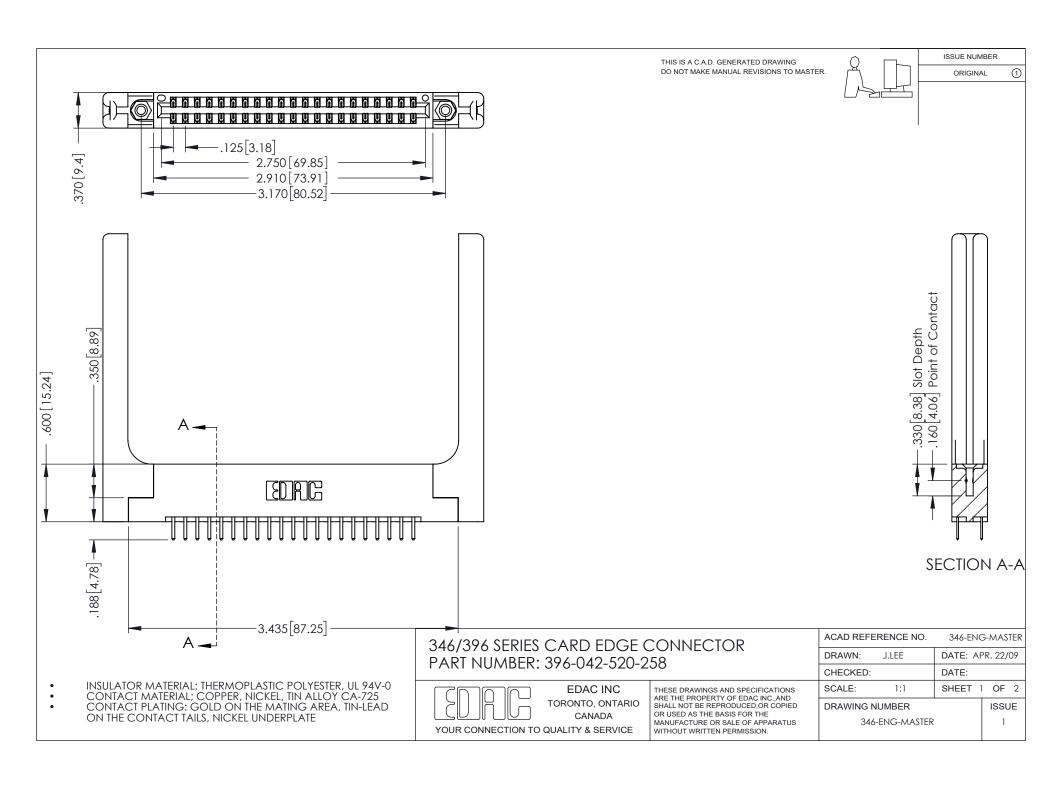

ISSUE NUMBER ORIGINAL 1

## **Contact Code 556**

INSULATOR MATERIAL: THERMOPLASTIC POLYESTER, UL 94V-0 CONTACT MATERIAL; COPPER, NICKEL, TIN ALLOY CA-725 CONTACT PLATING: GOLD ON THE MATING AREA, TIN-LEAD

ON THE CONTACT TAILS, NICKEL UNDERPLATE

## 346/396 SERIES CARD EDGE CONNECTOR CONTACT CODE 555,556,558,559,560 DIMENSIONS

YOUR CONNECTION TO QUALITY & SERVICE

**EDAC INC** TORONTO, ONTARIO CANADA

THESE DRAWINGS AND SPECIFICATIONS ARE THE PROPERTY OF EDAC INC.,AND SHALL NOT BE REPRODUCED, OR COPIED OR USED AS THE BASIS FOR THE MANUFACTURE OR SALE OF APPARATUS WITHOUT WRITTEN PERMISSION.