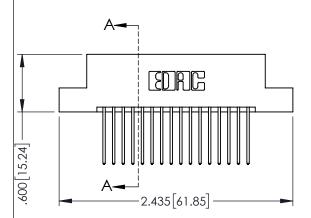

Contact Dimensions: 540-Wire Wrap .025 Sq.(0.64 Sq.) - Tail LG=.560(14.22) .100 (2.54) Contact Spacing x .200 (5.08) Row Spacing

THIS IS A C.A.D. GENERATED DRAWING DO NOT MAKE MANUAL REVISIONS TO MAST

SSUE NUMBER