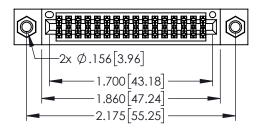

Contact Dimensions: 540-Wire Wrap .025 Sq.(0.64 Sq.) - Tail LG=.560(14.22) .100 (2.54) Contact Spacing x .200 (5.08) Row Spacing

THIS IS A C.A.D. GENERATED DRAWING DO NOT MAKE MANUAL REVISIONS TO MAST

SSUE NUMBER