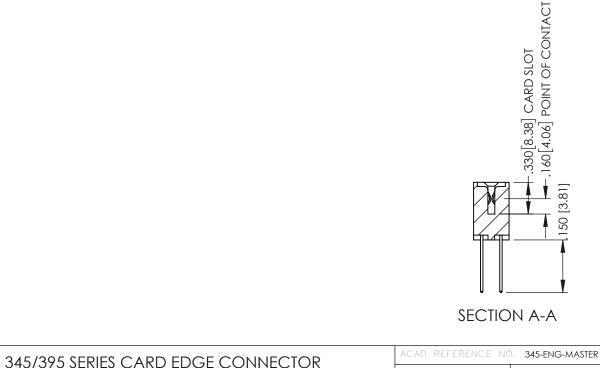

345/395 SERIES CARD EDGE CONNECTOR CONTACT CODE 555,556,558,559,560 DIMENSIONS

YOUR CONNECTION TO QUALITY & SERVICE

ACAD REFERENCE NO. 345-ENG-MASTER DATE:MAY.16/2017 DRAWN: R.STA.MONICA 1:1 SHEET 2 OF 2