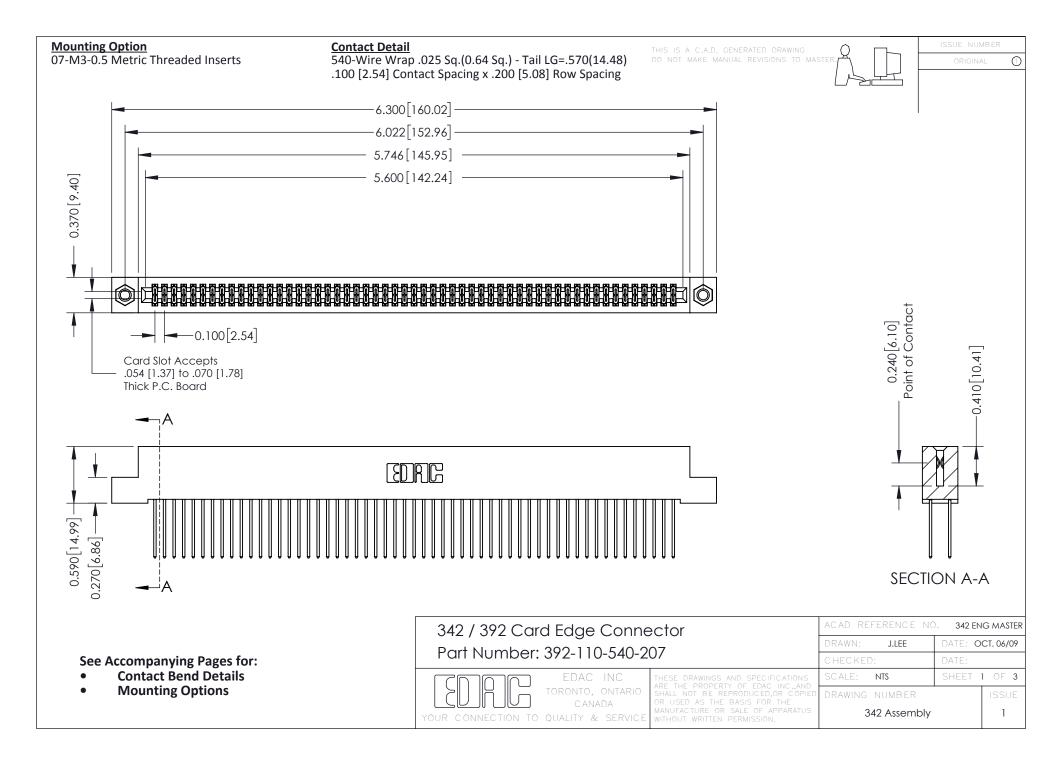

THIS IS A C.A.D. GENERATED DRAWING DO NOT MAKE MANUAL REVISIONS TO MASTER. ISSUE NUMBER

ORIGINAL

1



| 342 / 392 Series Card Edge Connector<br>Contact Bend Detail |                                                                                                                                                                                                  | ACAD REFERENCE NO. 342 ENG MASTER |             |                  |        |
|-------------------------------------------------------------|--------------------------------------------------------------------------------------------------------------------------------------------------------------------------------------------------|-----------------------------------|-------------|------------------|--------|
|