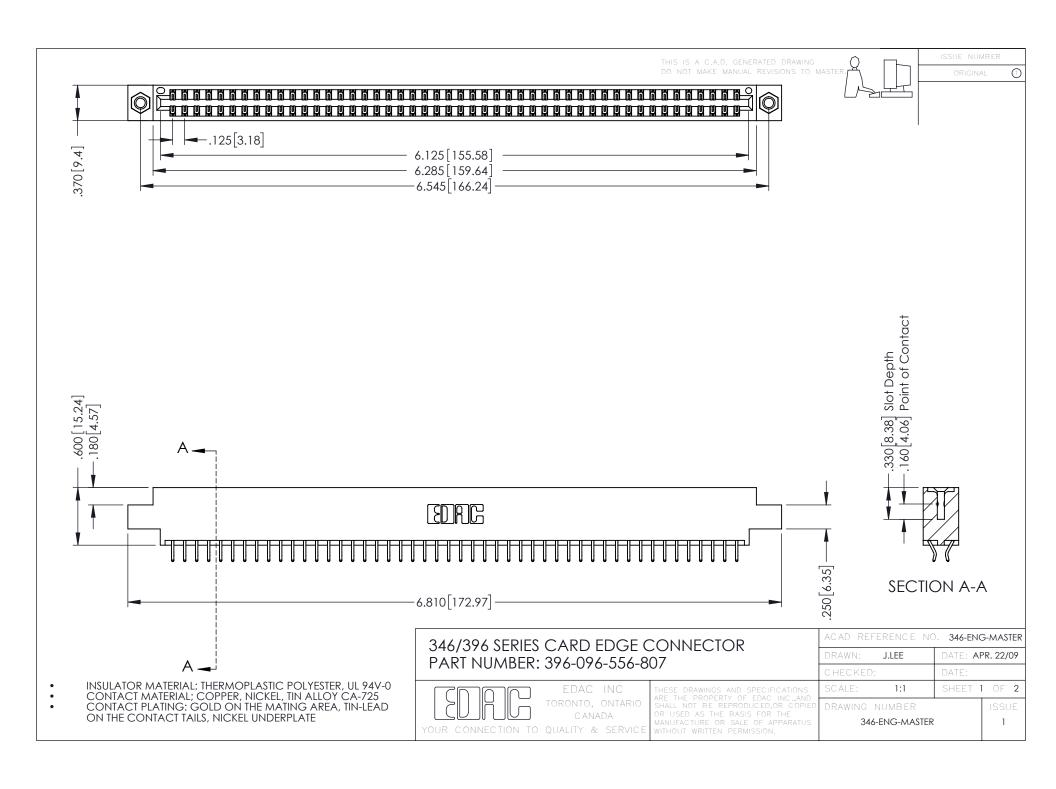

**Contact Code 555** 

**Contact Code 556** 

INSULATOR MATERIAL: THERMOPLASTIC POLYESTER, UL 94V-0 CONTACT MATERIAL; COPPER, NICKEL, TIN ALLOY CA-725

CONTACT PLATING: GOLD ON THE MATING AREA, TIN-LEAD ON THE CONTACT TAILS, NICKEL UNDERPLATE