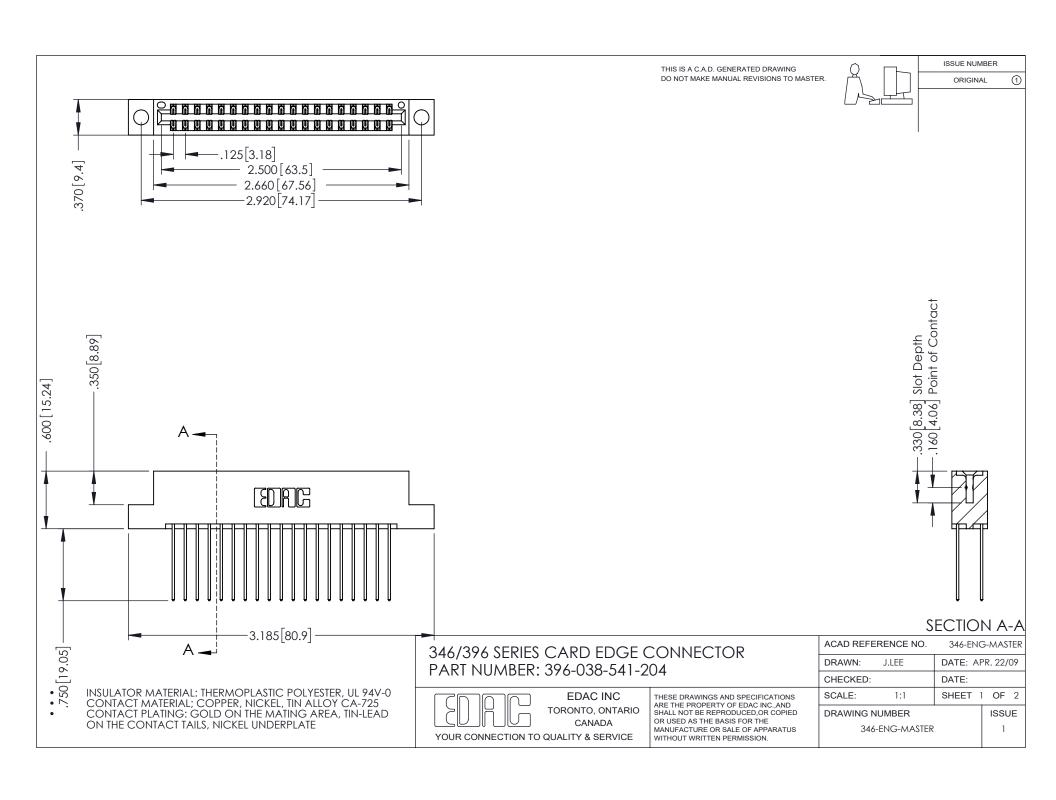

## **Contact Code 556**

INSULATOR MATERIAL: THERMOPLASTIC POLYESTER, UL 94V-0 CONTACT MATERIAL; COPPER, NICKEL, TIN ALLOY CA-725 CONTACT PLATING: GOLD ON THE MATING AREA, TIN-LEAD

ON THE CONTACT TAILS, NICKEL UNDERPLATE

## 346/396 SERIES CARD EDGE CONNECTOR CONTACT CODE 555,556,558,559,560 DIMENSIONS

YOUR CONNECTION TO QUALITY & SERVICE

**EDAC INC** TORONTO, ONTARIO CANADA

THESE DRAWINGS AND SPECIFICATIONS ARE THE PROPERTY OF EDAC INC.,AND SHALL NOT BE REPRODUCED, OR COPIED OR USED AS THE BASIS FOR THE MANUFACTURE OR SALE OF APPARATUS WITHOUT WRITTEN PERMISSION.