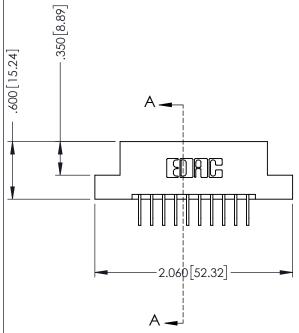

## 346/396 SERIES CARD EDGE CONNECTOR CONTACT CODE 555,556,558,559,560 DIMENSIONS

YOUR CONNECTION TO QUALITY & SERVICE

|   | ACAD REFERENCE NO | . 346-ENG-MASTER |
|---|-------------------|------------------|
|   | DRAWN: J.LEE      | DATE: APR. 22/09 |
|   | CHECKED:          | DATE:            |
|   | SCALE: 1:1        | SHEET 2 OF 2     |
| D | DRAWING NUMBER    | ISSUE            |

346-ENG-MASTER