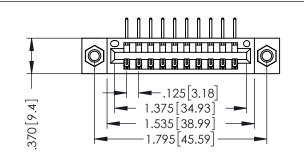

346/396 SERIES CARD EDGE CONNECTOR PART NUMBER: 396-010-558-107

EDNC

EDAC INC TORONTO, ONTARIO CANADA

YOUR CONNECTION TO QUALITY & SERVICE

|                                                                                                 | CHEC  |
|-------------------------------------------------------------------------------------------------|-------|
| THESE DRAWINGS AND SPECIFICATIONS ARE THE PROPERTY OF EDAC INCAND                               | SCALE |
| SHALL NOT BE REPRODUCED OR COPIED OR USED AS THE BASIS FOR THE MANUFACTURE OR SALE OF APPARATUS |       |
| WITHOUT WRITTEN PERMISSION.                                                                     |       |

|   | ACAD REFERENCE NO | . 346-ENG-MASTER        |
|---|-------------------|-------------------------|
|   | DRAWN: J.LEE      | DATE: <b>APR. 22/09</b> |
|   | CHECKED:          | DATE:                   |
|   | SCALE: 1:1        | SHEET 1 OF 2            |
| 0 | DRAWING NUMBER    | ISSUE                   |