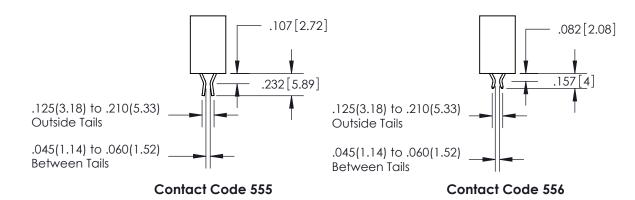

## SECTION A-A

**Contact Dimensions:** 558-90 Degree Bend (Code 541 Contacts) See Sheet 2 for Contact Code 555, 556, 558, 559, 560 Dimensions

INSULATOR MATERIAL: THERMOPLASTIC PBT, UL 94V-0 CONTACT MATERIAL; COPPER TIN ALLOY CONTACT PLATING: GOLD ON THE MATING AREA, TIN PLATING ON THE CONTACT TAILS, NICKEL UNDERPLATE

ISSUE NUMBER

ORIGINAL

1

**Contact Code 558** 

**Contact Code 559** 

**Contact Code 560** 

| 345/395 SERIES CARD EDGE CONNECTOR          |
|---------------------------------------------|
| CONTACT CODE 555,556,558,559,560 DIMENSIONS |

Outside Tails

Between Tails

|   | ACAD REFERENCE NO.  | 345-ENG-MASTER   |
|---|---------------------|------------------|
|   | DRAWN: R.STA.MONICA | DATE:MAY.16/2017 |
| ) | CHECKED:            | DATE:            |
|   | SCALE: 1:1          | SHEET 2 OF 2     |
|   | DRAWING NUMBER      | ISSUE            |
|   | 345-ENG-MASTER      | 1                |
|   |                     |                  |