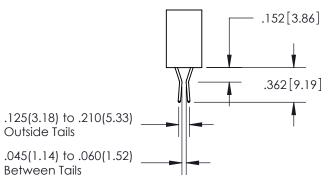

## SECTION A-A

**Contact Dimensions:** 558-90 Degree Bend (Code 541 Contacts) See Sheet 2 for Contact Code 555, 556, 558, 559, 560 Dimensions

INSULATOR MATERIAL: THERMOPLASTIC PBT, UL 94V-0 CONTACT MATERIAL; COPPER TIN ALLOY CONTACT PLATING: GOLD ON THE MATING AREA, TIN PLATING ON THE CONTACT TAILS, NICKEL UNDERPLATE

Outside Tails

Between Tails

|   | ACAD REFERENCE NO.  | 345-ENG-MASTER   |
|---|---------------------|------------------|
|   | DRAWN: R.STA.MONICA | DATE:MAY.16/2017 |
| ) | CHECKED:            | DATE:            |
|   | SCALE: 1:1          | SHEET 2 OF 2     |
|   | DRAWING NUMBER      | ISSUE            |
|   | 345-ENG-MASTER      | 1                |
|   |                     |                  |