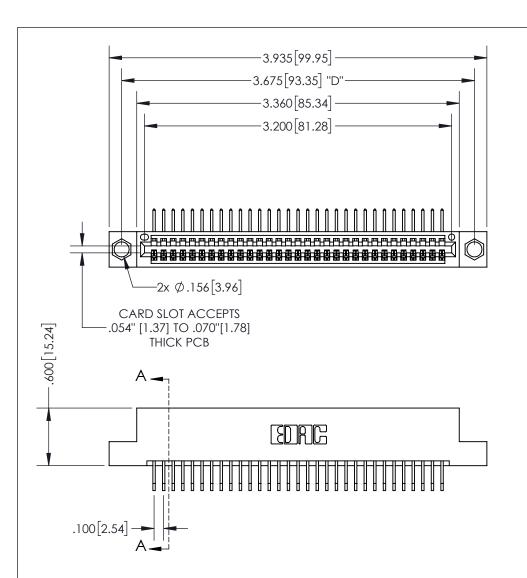

THIS IS A C.A.D. GENERATED DRAWING DO NOT MAKE MANUAL REVISIONS TO MASTER.

ISSUE NUMBER

1

ORIGINAL

.330[8.38] -.370[9.4] **CARD SLOT** 

## SECTION A-A

**Contact Dimensions:** 558-90 Degree Bend (Code 541 Contacts) See Sheet 2 for Contact Code 555, 556, 558, 559, 560 Dimensions

INSULATOR MATERIAL: THERMOPLASTIC PBT, UL 94V-0 CONTACT MATERIAL; COPPER TIN ALLOY CONTACT PLATING: GOLD ON THE MATING AREA, TIN PLATING ON THE CONTACT TAILS, NICKEL UNDERPLATE

345/395 SERIES CARD EDGE CONNECTOR PART NUMBER: 395-031-558-104

YOUR CONNECTION TO QUALITY & SERVICE

**EDAC INC** TORONTO, ONTARIO CANADA

THESE DRAWINGS AND SPECIFICATIONS ARE THE PROPERTY OF EDAC INC.,AND SHALL NOT BE REPRODUCED, OR COPIED OR USED AS THE BASIS FOR THE MANUFACTURE OR SALE OF APPARATUS WITHOUT WRITTEN PERMISSION.

| ACAD REFERENCE NO.  | 345-ENG-MASTER   |
|---------------------|------------------|
| DRAWN: R.STA.MONICA | DATE:MAY.16/2017 |
| CHECKED:            | DATE:            |
| SCALE: 1:1          | SHEET 1 OF 2     |
| DRAWING NUMBER      | ISSUE            |
| 345-ENG-MASTER      | R 1              |