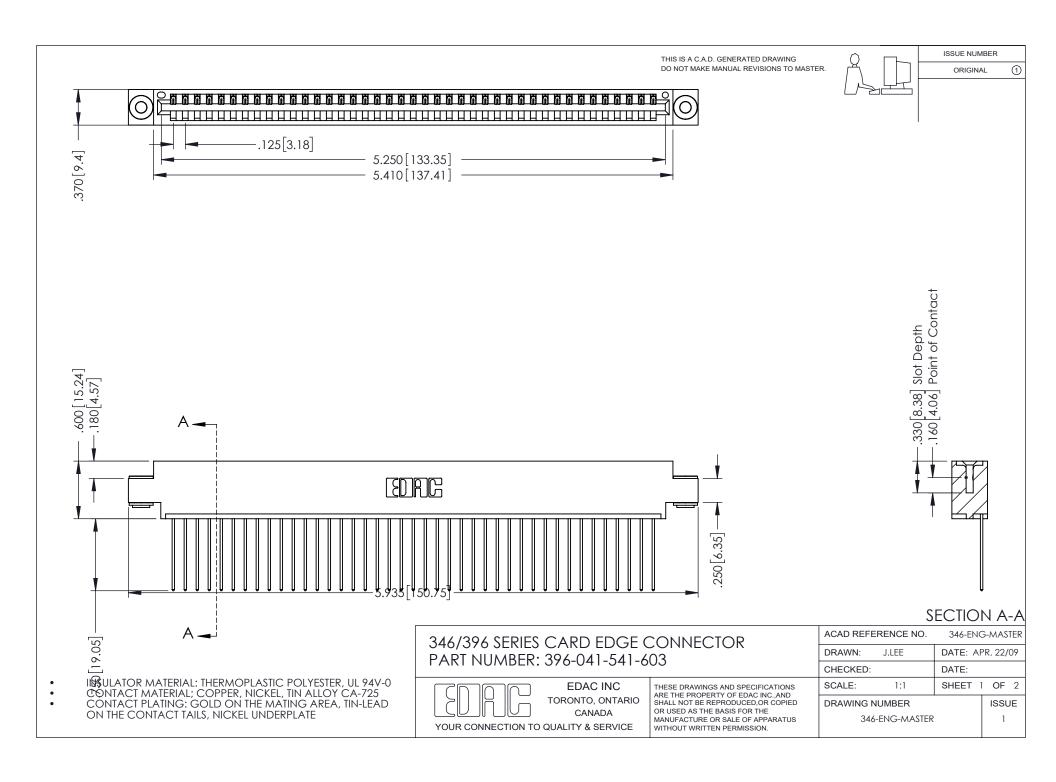

## **Contact Code 556**

INSULATOR MATERIAL: THERMOPLASTIC POLYESTER, UL 94V-0 CONTACT MATERIAL; COPPER, NICKEL, TIN ALLOY CA-725 CONTACT PLATING: GOLD ON THE MATING AREA, TIN-LEAD

ON THE CONTACT TAILS, NICKEL UNDERPLATE

## 346/396 SERIES CARD EDGE CONNECTOR CONTACT CODE 555,556,558,559,560 DIMENSIONS

YOUR CONNECTION TO QUALITY & SERVICE

**EDAC INC** TORONTO, ONTARIO CANADA

THESE DRAWINGS AND SPECIFICATIONS ARE THE PROPERTY OF EDAC INC.,AND SHALL NOT BE REPRODUCED, OR COPIED OR USED AS THE BASIS FOR THE MANUFACTURE OR SALE OF APPARATUS WITHOUT WRITTEN PERMISSION.