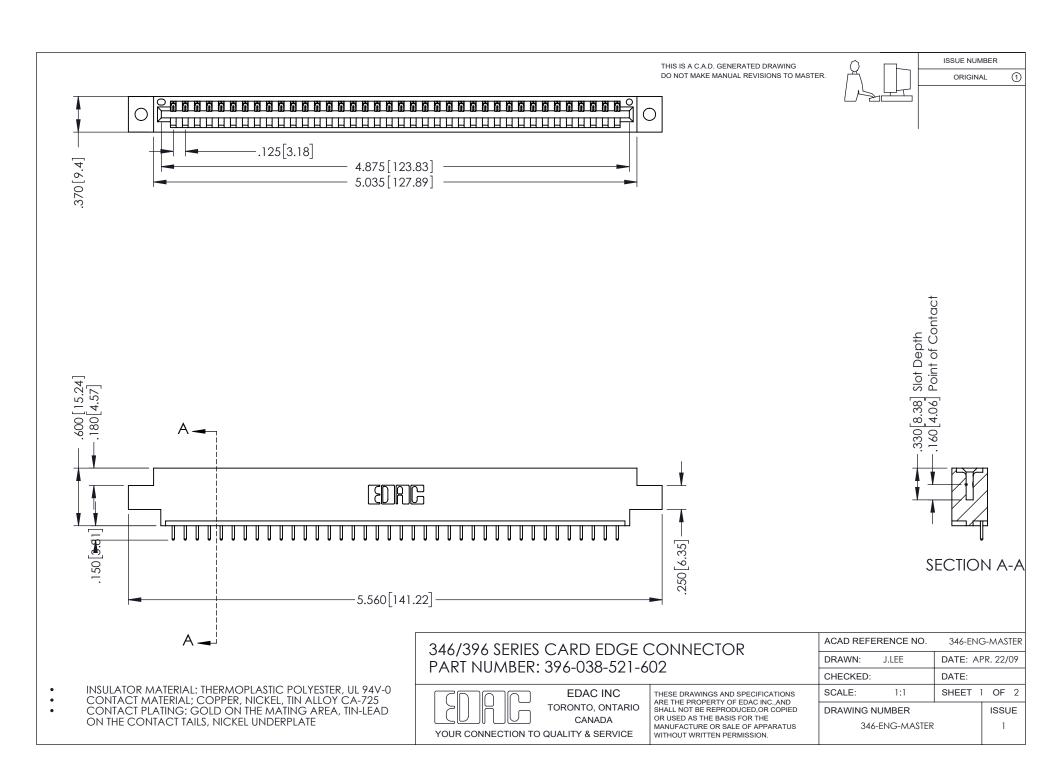

## **Contact Code 556**

INSULATOR MATERIAL: THERMOPLASTIC POLYESTER, UL 94V-0 CONTACT MATERIAL; COPPER, NICKEL, TIN ALLOY CA-725 CONTACT PLATING: GOLD ON THE MATING AREA, TIN-LEAD

ON THE CONTACT TAILS, NICKEL UNDERPLATE

## 346/396 SERIES CARD EDGE CONNECTOR CONTACT CODE 555,556,558,559,560 DIMENSIONS

YOUR CONNECTION TO QUALITY & SERVICE

**EDAC INC** TORONTO, ONTARIO CANADA

THESE DRAWINGS AND SPECIFICATIONS ARE THE PROPERTY OF EDAC INC.,AND SHALL NOT BE REPRODUCED, OR COPIED OR USED AS THE BASIS FOR THE MANUFACTURE OR SALE OF APPARATUS WITHOUT WRITTEN PERMISSION.