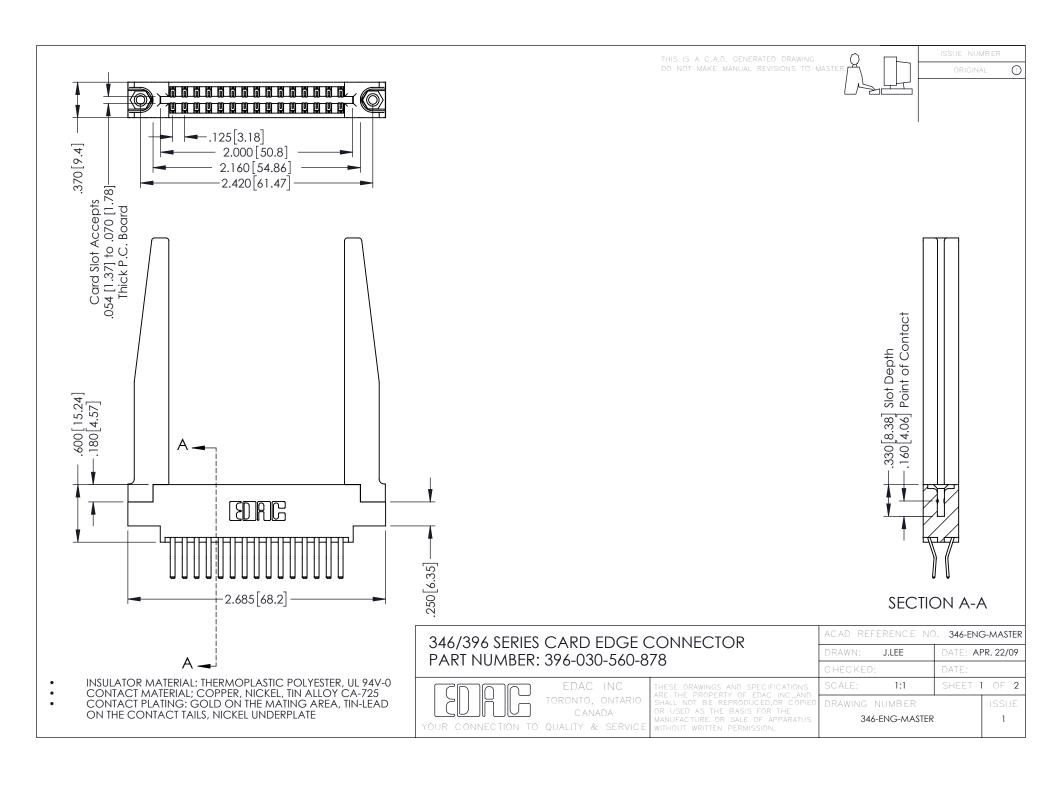

**Contact Code 555** 

**Contact Code 556** 

INSULATOR MATERIAL: THERMOPLASTIC POLYESTER, UL 94V-0 CONTACT MATERIAL; COPPER, NICKEL, TIN ALLOY CA-725 CONTACT PLATING: GOLD ON THE MATING AREA, TIN-LEAD

ON THE CONTACT TAILS, NICKEL UNDERPLATE

## 346/396 SERIES CARD EDGE CONNECTOR CONTACT CODE 555,556,558,559,560 DIMENSIONS

YOUR CONNECTION TO QUALITY & SERVICE

|   | ACAD REFERENCE NO. 346-ENG-MASTER |                  |
|---|-----------------------------------|------------------|
|   | DRAWN: J.LEE                      | DATE: APR. 22/09 |
|   | CHECKED:                          | DATE:            |
|   | SCALE: 1:1                        | SHEET 2 OF 2     |
| D | DRAWING NUMBER                    | ISSUE            |

346-ENG-MASTER